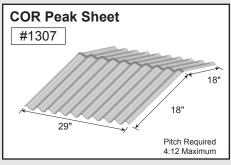

| 5  |
| Jamb Trim ————        |    |
| Corner Trim ———       | 7  |
| Downspout ———         | 8  |
| Downspout Kickout —   | 9  |
| Gutter or Eave Trim — | 10 |

Mueller trim components can provide a cleaner and more finished look for your building. In an effort to minimize paint scratches during transit, we apply a protective plastic coating to some trim items. Be sure to remove the protective coating before installation. Avoid exposing the items to direct sunlight, which could make the plastic more difficult to remove.

#### **CORNER TRIM**













Standard profiles are shown. Need custom shaped profiles? Just contact a Mueller Sales Representative.

#### 4

#### **CORNER TRIM** CONTINUED













#### **CLOSURES**













#### **RIDGE ROLL**







**PEAK SHEET** 























#### **DOOR TRIM**































#### **DOOR TRIM** CONTINUED



#### **ANGLE TRIM**









### steel building trim components

#### **EAVE TRIM & PEAK BOX**

















#### **GUTTER**







#### **GUTTER** CONTINUED































### 10 steel building trim components

#### **GUTTER** CONTINUED











#### **RAKE**































#### RAKE CONTINUED



















#### **VALLEY / TRANSITION**



















#### **MISCELLANEOUS**



















#### **BACKYARD AND GREENHOUSE**







#### **BACKYARD AND GREENHOUSE** CONTINUED























#### **STANDING SEAM**































#### **STANDING SEAM** CONTINUED



























# High-quality metal roofing with all