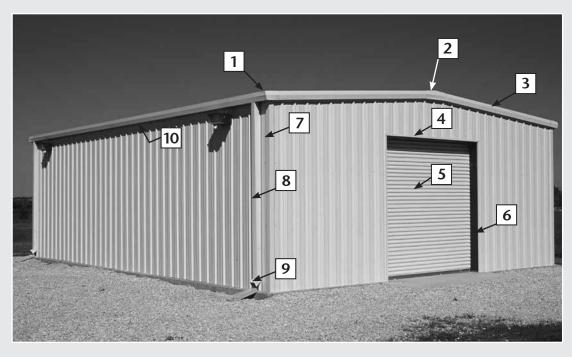

We appreciate your business, and hope that you continue to choose Mueller for all of your steel building needs!

www.MuellerInc.com

| Corner Box            | 1  |
|-----------------------|----|
| Peak Box —            | 2  |
| Rake Trim————         | 3  |
| Door Head Trim ——     | 4  |
| Roll-Up Door———       | 5  |
| Jamb Trim ————        |    |
| Corner Trim ———       | 7  |
| Downspout ———         | 8  |
| Downspout Kickout —   | 9  |
| Gutter or Eave Trim — | 10 |

#### **CORNER TRIM**

Standard profiles are shown. Need custom shaped profiles? Just contact a Mueller Sales Representative.

#### **CORNER TRIM** CONTINUED