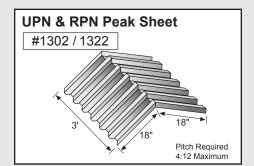

| Roll-Up Door———       | 5  |
| Jamb Trim ————        |    |
| Corner Trim ———       | 7  |
| Downspout ———         | 8  |
| Downspout Kickout —   | 9  |
| Gutter or Eave Trim — | 10 |

Mueller trim components can provide a cleaner and more finished look for your building. In an effort to minimize paint scratches during transit, we apply a protective plastic coating to some trim items. Be sure to remove the protective coating before installation. Avoid exposing the items to direct sunlight, which could make the plastic more difficult to remove.

#### **CORNER TRIM**













Standard profiles are shown. Need custom shaped profiles? Just contact a Mueller Sales Representative.

#### 4

#### **CORNER TRIM** CONTINUED













#### **CLOSURES**













#### **RIDGE ROLL**







**PEAK SHEET** 























#### **DOOR TRIM**































#### **DOOR TRIM** CONTINUED



#### **ANGLE TRIM**









### steel building trim components

#### **EAVE TRIM & PEAK BOX**

















#### **GUTTER**







#### **GUTTER** CONTINUED































### 10 steel building trim components

#### **GUTTER** CONTINUED











#### **RAKE**































#### RAKE CONTINUED



















#### **VALLEY / TRANSITION**



















#### **MISCELLANEOUS**



















#### **BACKYARD AND GREENHOUSE**







#### **BACKYARD AND GREENHOUSE** CONTINUED























#### **STANDING SEAM**































#### **STANDING SEAM** CONTINUED



























# High-quality