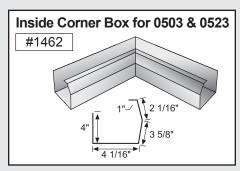

| PART #         | PAGE #      | PART #                     | PAGE #         | PART #         | PAGE #   | PART #         | PAGE #       |
|----------------|-------------|----------------------------|----------------|----------------|----------|----------------|--------------|
| #0110          | 3           | #0501                      | 8, 23          | #0912          | 16       | #1460          | 11           |
| #0111          | 3           | #0502                      | 23             | #0920          | 8        | #1462          | 11, 25       |
| #0120          | 3           | #0503                      | 24             | #0930          | 8        | #1463          | 12, 25       |
| #0130          | 3           | #0504                      | 16             | #0940          | 8        | #1464          | 25           |
| #0140          | 3           | #0505                      | 24             | #0999          | 8, 26    | #1465          | 25           |
| #0150          | 3           | #0506                      | 16             | #1000          | 9, 24    | #1466          | 25           |
| #0151          | 4           | #0507                      | 8              | #1001          | 24       | #1467          | 25           |
| #0152          | 4           | #0508                      | 9              | #1002          | 24       | #1470          | 26           |
| #0160          | 4           | #0510                      | 24             | #1003          | 14, 15   | #1471          | 12           |
| #0161          | 4           | #0520                      | 9, 24          | #1005          | 16       | #1473          | 10           |
| #0162          | 4           | #0523                      | 9, 24          | #1010          | 9        | #1474          | 12           |
| #0163          | 4           | #0524                      | 9, 24          | #1020          | 24       | #1476          | 26           |
| #0170          | 14          | #0540                      | 13, 27         | #1100          | 10       | #1477          | 26           |
| #0180          | 14          | #0541                      | 27             | #1101          | 24       | #1478          | 26           |
| #0200<br>#0201 | 5, 20<br>16 | #0542<br>#0543             | 16             | #1102<br>#1103 | 24       | #1479          | 26           |
| #0201          | 5, 20       | #0610                      | 27<br>9        | #1105          | 10<br>25 | #1480<br>#1481 | 26<br>13, 27 |
| #0202          | 5, 20       | #0613                      | 9              | #1105          | 25       | #1483          | 13, 27       |
| #0203          | 5, 20       | #0619                      | 9              | #1100          | 16       | #1484          | 28           |
| #0206          | 16          | #0620                      | 9              | #11107         | 25       | #1486          | 13, 28       |
| #0207          | 20          | #0621                      | 9              | #1111          | 10       | #1487          | 28           |
| #0209          | 21          | #0623                      | 9              | #1122          | 11       | #1488          | 13, 28       |
| #0210          | 20          | #0624                      | 9              | #1130          | 11       | #1489          | 13, 28       |
| #0212          | 5, 21       | #0630                      | 24             | #1140          | 11       | #1490          | 26           |
| #0220          | 21          | #0633                      | 9              | #1200          | 22       | #1491          | 26           |
| #0221          | 5, 21       | #0640                      | 24             | #1302          | 5, 21    | #1492          | 26           |
| #0222          | 5, 21       | #0643                      | 9              | #1307          | 5, 21    | #1493          | 26           |
| #0230          | 5, 21       | #0650                      | 24             | #1322          | 5, 21    | #1494          | 26           |
| #0240          | 5, 21       | #0701                      | 23             | #1332          | 5, 21    | #1495          | 26           |
| #0300          | 6           | #0702                      | 7, 22          | #1401          | 16       | #1496          | 26           |
| #0302          | 6           | #0703                      | 7, 22          | #1402          | 25       | #1497          | 26           |
| #0303          | 6           | #0704                      | 7, 22          | #1404          | 15       | #1498          | 12           |
| #0310          | 6           | #0705                      | 7, 22          | #1405          | 13, 28   | #1500          | 12           |
| #0320          | 6           | #0706                      | 7, 22          | #1406          | 13, 28   | #1501          | 12           |
| #0321          | 19          | #0707                      | 14             | #1407          | 28       | #1502          | 12           |
| #0322          | 19          | #0713                      | 7, 22          | #1408          | 28       | #1503          | 12           |
| #0323          | 19          | #0714                      | 7, 22          | #1409          | 13, 28   | #1504          | 22           |
| #0324          | 19          | #0715                      | 16             | #1410          | 11       | #1510          | 20           |
| #0326          | 20          | #0716                      | 7, 22          | #1412          | 25       | #1600          | 15           |
| #0327          | 4, 19       | #0720                      | 16             | #1413          | 13, 28   | #1610          | 15           |
| #0328<br>#0329 | 20<br>4, 19 | #0721<br>#0723             | 16<br>16       | #1414          | 13, 28   | #1620<br>#1630 | 15<br>15     |
| #0329          | 6           | #0723<br>#0724             | 27             | #1415<br>#1416 | 28<br>28 | #1640          | 15           |
| #0331          | 14          | #072 <del>4</del><br>#0725 | 27             | #1417          | 13, 28   | #1650          | 15           |
| #0332          | 4, 19       | #0726                      | 27             | #1418          | 27       | #1700          | 15           |
| #0333          | 4, 20       | #0727                      | 22             | #1419          | 27       | #1701          | 15           |
| #0334          | 4, 19       | #0728                      | 22             | #1421          | 27       | #1702          | 15           |
| #0335          | 4, 20       | #0761                      | 27             | #1499          | 27       | #1703          | 15           |
| #0336          | 4, 19       | #0762                      | 27             | #1420          | 11       | #1704          | 15           |
| #0337          | 4, 19       | #0800                      | 8, 23          | #1430          | 11       | #1705          | 15           |
| #0338          | 4, 20       | #0801                      | 14             | #1431          | 17       | #1706          | 15           |
| #0339          | 4, 20       | #0802                      | 23             | #1432          | 17       | #1800          | 22           |
| #0340          | 6           | #0803                      | 23             | #1440          | 11       | #1801          | 17           |
| #0341          | 6           | #0804                      | 16             | #1441          | 11       | #1802          | 17           |
| #0342          | 14          | #0805                      | 14             | #1442          | 11       | #1803          | 17           |
| #0350          | 6           | #0806                      | 14             | #1445          | 11       | #1804          | 17           |
| #0351          | 6           | #0807                      | 14             | #1446          | 17       | #1805          | 17           |
| #0352          | 7           | #0809                      | 23             | #1448          | 12       | #1806          | 17           |
| #0360          | 6           | #0810                      | 8              | #1449          | 12       | #1807          | 17           |
| #0380          | 6           | #0811                      | 16             | #1450          | 11       | #1809          | 22           |
| #0382          | 6           | #0813                      | 8              | #1452          | 11       | #1810          | 22           |
| #0400          | 6           | #0814                      | 8              | #1453          | 11       | #1900          | 14           |
| #0410          | 6           | #0851                      | 23             | #1454          | 17       | #1901          | 14           |
| #0420          | 6           | #0852                      | 23             | #1455<br>#1456 | 25       |                |              |
| #0430<br>#0440 | 6           | #0853<br>#0906             | 23<br>5, 21    | #1456<br>#1457 | 25       |                |              |
| #0440<br>#0500 | 8, 23       | #0906<br>#0907             | 5, 21<br>5, 21 | #1457<br>#1458 | 17<br>17 |                |              |
| #0300          | 0, 23       | #0701                      | 5, 21          | #1700          | 1 (      |                |              |