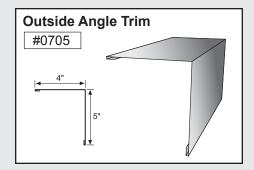

—   | 9  |
| Gutter or Eave Trim — | 10 |

Mueller trim components can provide a cleaner and more finished look for your building. In an effort to minimize paint scratches during transit, we apply a protective plastic coating to some trim items. Be sure to remove the protective coating before installation. Avoid exposing the items to direct sunlight, which could make the plastic more difficult to remove.

#### **CORNER TRIM**













Standard profiles are shown. Need custom shaped profiles? Just contact a Mueller Sales Representative.

#### 4

#### **CORNER TRIM** CONTINUED













#### **CLOSURES**













#### **RIDGE ROLL**







**PEAK SHEET** 























#### **DOOR TRIM**































#### **DOOR TRIM** CONTINUED



#### **ANGLE TRIM**









### steel building trim components

#### **EAVE TRIM & PEAK BOX**

















#### **GUTTER**







#### **GUTTER** CONTINUED































### 10 steel building trim components

#### **GUTTER** CONTINUED











#### **RAKE**































#### RAKE CONTINUED



















#### **VALLEY / TRANSITION**



















#### **MISCELLANEOUS**



















#### **BACKYARD AND GREENHOUSE**







#### **BACKYARD AND GREENHOUSE** CONTINUED























#### **STANDING SEAM**































#### **STANDING SEAM** CONTINUED



























# High-quality metal roofing with all the trimmings.

#### Call

**877-2-MUELLER** (877-268-3553)

This toll-free number connects you to one of our 33 sales lo