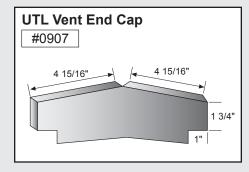

amb Trim ————        |    |
| Corner Trim ———       | 7  |
| Downspout ———         | 8  |
| Downspout Kickout —   | 9  |
| Gutter or Eave Trim — | 10 |

Mueller trim components can provide a cleaner and more finished look for your building. In an effort to minimize paint scratches during transit, we apply a protective plastic coating to some trim items. Be sure to remove the protective coating before installation. Avoid exposing the items to direct sunlight, which could make the plastic more difficult to remove.

#### **CORNER TRIM**













Standard profiles are shown. Need custom shaped profiles? Just contact a Mueller Sales Representative.

#### 4

#### **CORNER TRIM** CONTINUED













#### **CLOSURES**













#### **RIDGE ROLL**







**PEAK SHEET** 























#### **DOOR TRIM**































#### **DOOR TRIM** CONTINUED



#### **ANGLE TRIM**









### steel building trim components

#### **EAVE TRIM & PEAK BOX**

















#### **GUTTER**







#### **GUTTER** CONTINUED































### 10 steel building trim components

#### **GUTTER** CONTINUED











#### **RAKE**































#### RAKE CONTINUED



















#### **VALLEY / TRANSITION**



















#### **MISCELLANEOUS**



















#### **BACKYARD AND GREENHOUSE**







#### **BACKYARD AND GREENHOUSE** CONTINUED























#### **STANDING SEAM**































#### **STANDING SEAM** CONTINUED



























# High-quality metal roofing with all the trimming