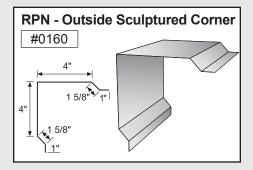

|
| Rake Trim————         | 3  |
| Door Head Trim ——     | 4  |
| Roll-Up Door———       | 5  |
| Jamb Trim ————        |    |
| Corner Trim ———       | 7  |
| Downspout ———         | 8  |
| Downspout Kickout —   | 9  |
| Gutter or Eave Trim — | 10 |

Mueller trim components can provide a cleaner and more finished look for your building. In an effort to minimize paint scratches during transit, we apply a protective plastic coating to some trim items. Be sure to remove the protective coating before installation. Avoid exposing the items to direct sunlight, which could make the plastic more difficult to remove.

#### **CORNER TRIM**













Standard profiles are shown. Need custom shaped profiles? Just contact a Mueller Sales Representative.

#### 4

#### **CORNER TRIM** CONTINUED













#### **CLOSURES**













#### **RIDGE ROLL**







**PEAK SHEET** 























#### **DOOR TRIM**































#### **DOOR TRIM** CONTINUED



#### **ANGLE TRIM**









### steel building trim components

#### **EAVE TRIM & PEAK BOX**

















#### **GUTTER**







#### **GUTTER** CONTINUED































### 10 steel building trim components

#### **GUTTER** CONTINUED











#### **RAKE**































#### RAKE CONTINUED



















#### **VALLEY / TRANSITION**



















#### **MISCELLANEOUS**



















#### **BACKYARD AND GREENHOUSE**







#### **BACKYARD AND GREENHOUSE** CONTINUED























#### **STANDING SEAM**































#### **STAN