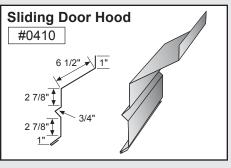

—       | 7  |
| Downspout ———         | 8  |
| Downspout Kickout —   | 9  |
| Gutter or Eave Trim — | 10 |

Mueller trim components can provide a cleaner and more finished look for your building. In an effort to minimize paint scratches during transit, we apply a protective plastic coating to some trim items. Be sure to remove the protective coating before installation. Avoid exposing the items to direct sunlight, which could make the plastic more difficult to remove.

#### **CORNER TRIM**













Standard profiles are shown. Need custom shaped profiles? Just contact a Mueller Sales Representative.

#### 4

#### **CORNER TRIM** CONTINUED













#### **CLOSURES**













#### **RIDGE ROLL**







**PEAK SHEET** 























#### **DOOR TRIM**































#### **DOOR TRIM** CONTINUED



#### **ANGLE TRIM**









### steel building trim components

#### **EAVE TRIM & PEAK BOX**

















#### **GUTTER**







#### **GUTTER** CONTINUED































### 10 steel building trim components

#### **GUTTER** CONTINUED











#### **RAKE**































#### RAKE CONTINUED



















#### **VALLEY / TRANSITION**



















#### **MISCELLANEOUS**



















#### **BACKYARD AND GREENHOUSE**







#### **BACKYARD AND GREENHOUSE** CONTINUED























#### **STANDING SEAM**































#### **STANDING SEAM** CONTINUED



























# High-quality metal roofing with all the trimmings.

#### Call

**877-2-MUELLER** (877-268-35