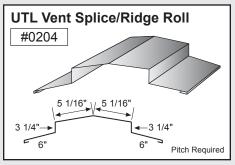

| 5  |
| Jamb Trim ————        |    |
| Corner Trim ———       | 7  |
| Downspout ———         | 8  |
| Downspout Kickout —   | 9  |
| Gutter or Eave Trim — | 10 |

Mueller trim components can provide a cleaner and more finished look for your building. In an effort to minimize paint scratches during transit, we apply a protective plastic coating to some trim items. Be sure to remove the protective coating before installation. Avoid exposing the items to direct sunlight, which could make the plastic more difficult to remove.

#### **CORNER TRIM**













Standard profiles are shown. Need custom shaped profiles? Just contact a Mueller Sales Representative.

#### 4

#### **CORNER TRIM** CONTINUED













#### **CLOSURES**













#### **RIDGE ROLL**







**PEAK SHEET** 























#### **DOOR TRIM**































#### **DOOR TRIM** CONTINUED



#### **ANGLE TRIM**









### steel building trim components

#### **EAVE TRIM & PEAK BOX**

















#### **GUTTER**







#### **GUTTER** CONTINUED































### 10 steel building trim components

#### **GUTTER** CONTINUED











#### **RAKE**































#### RAKE CONTINUED



















#### **VALLEY / TRANSITION**



















#### **MISCELLANEOUS**



















#### **BACKYARD AND GREENHOUSE**







#### **BACKYARD AND GREENHOUSE** CONTINUED























#### **STANDING SEAM**































#### **STANDING SEAM** CONTINUED



























# High-quality metal roofing with