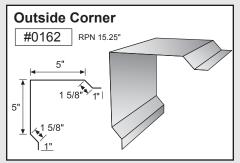

Rake Trim————         | 3  |
| Door Head Trim ——     | 4  |
| Roll-Up Door———       | 5  |
| Jamb Trim ————        |    |
| Corner Trim ———       | 7  |
| Downspout ———         | 8  |
| Downspout Kickout —   | 9  |
| Gutter or Eave Trim — | 10 |

Mueller trim components can provide a cleaner and more finished look for your building. In an effort to minimize paint scratches during transit, we apply a protective plastic coating to some trim items. Be sure to remove the protective coating before installation. Avoid exposing the items to direct sunlight, which could make the plastic more difficult to remove.

#### **CORNER TRIM**













Standard profiles are shown. Need custom shaped profiles? Just contact a Mueller Sales Representative.

#### 4

#### **CORNER TRIM** CONTINUED













#### **CLOSURES**













#### **RIDGE ROLL**







**PEAK SHEET** 























#### **DOOR TRIM**































#### **DOOR TRIM** CONTINUED



#### **ANGLE TRIM**









### steel building trim components

#### **EAVE TRIM & PEAK BOX**

















#### **GUTTER**







#### **GUTTER** CONTINUED































### 10 steel building trim components

#### **GUTTER** CONTINUED











#### **RAKE**































#### RAKE CONTINUED



















#### **VALLEY / TRANSITION**



















#### **MISCELLANEOUS**



















#### **BACKYARD AND GREENHOUSE**







#### **BACKYARD AND GREENHOUSE** CONTINUED























#### **STANDING SEAM**































#### **STANDING