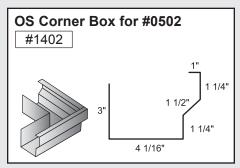

| PART #         | PAGE #      | PART #                     | PAGE #         | PART #         | PAGE #   | PART #         | PAGE #       |
|----------------|-------------|----------------------------|----------------|----------------|----------|----------------|--------------|
| #0110          | 3           | #0501                      | 8, 23          | #0912          | 16       | #1460          | 11           |
| #0111          | 3           | #0502                      | 23             | #0920          | 8        | #1462          | 11, 25       |
| #0120          | 3           | #0503                      | 24             | #0930          | 8        | #1463          | 12, 25       |
| #0130          | 3           | #0504                      | 16             | #0940          | 8        | #1464          | 25           |
| #0140          | 3           | #0505                      | 24             | #0999          | 8, 26    | #1465          | 25           |
| #0150          | 3           | #0506                      | 16             | #1000          | 9, 24    | #1466          | 25           |
| #0151          | 4           | #0507                      | 8              | #1001          | 24       | #1467          | 25           |
| #0152          | 4           | #0508                      | 9              | #1002          | 24       | #1470          | 26           |
| #0160          | 4           | #0510                      | 24             | #1003          | 14, 15   | #1471          | 12           |
| #0161          | 4           | #0520                      | 9, 24          | #1005          | 16       | #1473          | 10           |
| #0162          | 4           | #0523                      | 9, 24          | #1010          | 9        | #1474          | 12           |
| #0163          | 4           | #0524                      | 9, 24          | #1020          | 24       | #1476          | 26           |
| #0170          | 14          | #0540                      | 13, 27         | #1100          | 10       | #1477          | 26           |
| #0180          | 14          | #0541                      | 27             | #1101          | 24       | #1478          | 26           |
| #0200<br>#0201 | 5, 20<br>16 | #0542<br>#0543             | 16             | #1102<br>#1103 | 24       | #1479          | 26           |
| #0201          | 5, 20       | #0610                      | 27<br>9        | #1105          | 10<br>25 | #1480<br>#1481 | 26<br>13, 27 |
| #0202          | 5, 20       | #0613                      | 9              | #1105          | 25       | #1483          | 13, 27       |
| #0203          | 5, 20       | #0619                      | 9              | #1100          | 16       | #1484          | 28           |
| #0206          | 16          | #0620                      | 9              | #11107         | 25       | #1486          | 13, 28       |
| #0207          | 20          | #0621                      | 9              | #1111          | 10       | #1487          | 28           |
| #0209          | 21          | #0623                      | 9              | #1122          | 11       | #1488          | 13, 28       |
| #0210          | 20          | #0624                      | 9              | #1130          | 11       | #1489          | 13, 28       |
| #0212          | 5, 21       | #0630                      | 24             | #1140          | 11       | #1490          | 26           |
| #0220          | 21          | #0633                      | 9              | #1200          | 22       | #1491          | 26           |
| #0221          | 5, 21       | #0640                      | 24             | #1302          | 5, 21    | #1492          | 26           |
| #0222          | 5, 21       | #0643                      | 9              | #1307          | 5, 21    | #1493          | 26           |
| #0230          | 5, 21       | #0650                      | 24             | #1322          | 5, 21    | #1494          | 26           |
| #0240          | 5, 21       | #0701                      | 23             | #1332          | 5, 21    | #1495          | 26           |
| #0300          | 6           | #0702                      | 7, 22          | #1401          | 16       | #1496          | 26           |
| #0302          | 6           | #0703                      | 7, 22          | #1402          | 25       | #1497          | 26           |
| #0303          | 6           | #0704                      | 7, 22          | #1404          | 15       | #1498          | 12           |
| #0310          | 6           | #0705                      | 7, 22          | #1405          | 13, 28   | #1500          | 12           |
| #0320          | 6           | #0706                      | 7, 22          | #1406          | 13, 28   | #1501          | 12           |
| #0321          | 19          | #0707                      | 14             | #1407          | 28       | #1502          | 12           |
| #0322          | 19          | #0713                      | 7, 22          | #1408          | 28       | #1503          | 12           |
| #0323          | 19          | #0714                      | 7, 22          | #1409          | 13, 28   | #1504          | 22           |
| #0324          | 19          | #0715                      | 16             | #1410          | 11       | #1510          | 20           |
| #0326          | 20          | #0716                      | 7, 22          | #1412          | 25       | #1600          | 15           |
| #0327          | 4, 19       | #0720                      | 16             | #1413          | 13, 28   | #1610          | 15           |
| #0328<br>#0329 | 20<br>4, 19 | #0721<br>#0723             | 16<br>16       | #1414          | 13, 28   | #1620<br>#1630 | 15<br>15     |
| #0329          | 6           | #0723<br>#0724             | 27             | #1415<br>#1416 | 28<br>28 | #1640          | 15           |
| #0331          | 14          | #072 <del>4</del><br>#0725 | 27             | #1417          | 13, 28   | #1650          | 15           |
| #0332          | 4, 19       | #0726                      | 27             | #1418          | 27       | #1700          | 15           |
| #0333          | 4, 20       | #0727                      | 22             | #1419          | 27       | #1701          | 15           |
| #0334          | 4, 19       | #0728                      | 22             | #1421          | 27       | #1702          | 15           |
| #0335          | 4, 20       | #0761                      | 27             | #1499          | 27       | #1703          | 15           |
| #0336          | 4, 19       | #0762                      | 27             | #1420          | 11       | #1704          | 15           |
| #0337          | 4, 19       | #0800                      | 8, 23          | #1430          | 11       | #1705          | 15           |
| #0338          | 4, 20       | #0801                      | 14             | #1431          | 17       | #1706          | 15           |
| #0339          | 4, 20       | #0802                      | 23             | #1432          | 17       | #1800          | 22           |
| #0340          | 6           | #0803                      | 23             | #1440          | 11       | #1801          | 17           |
| #0341          | 6           | #0804                      | 16             | #1441          | 11       | #1802          | 17           |
| #0342          | 14          | #0805                      | 14             | #1442          | 11       | #1803          | 17           |
| #0350          | 6           | #0806                      | 14             | #1445          | 11       | #1804          | 17           |
| #0351          | 6           | #0807                      | 14             | #1446          | 17       | #1805          | 17           |
| #0352          | 7           | #0809                      | 23             | #1448          | 12       | #1806          | 17           |
| #0360          | 6           | #0810                      | 8              | #1449          | 12       | #1807          | 17           |
| #0380          | 6           | #0811                      | 16             | #1450          | 11       | #1809          | 22           |
| #0382          | 6           | #0813                      | 8              | #1452          | 11       | #1810          | 22           |
| #0400          | 6           | #0814                      | 8              | #1453          | 11       | #1900          | 14           |
| #0410          | 6           | #0851                      | 23             | #1454          | 17       | #1901          | 14           |
| #0420          | 6           | #0852                      | 23             | #1455<br>#1456 | 25       |                |              |
| #0430<br>#0440 | 6           | #0853<br>#0906             | 23<br>5, 21    | #1456<br>#1457 | 25       |                |              |
| #0440<br>#0500 | 8, 23       | #0906<br>#0907             | 5, 21<br>5, 21 | #1457<br>#1458 | 17<br>17 |                |              |
| #0300          | 0, 23       | #0701                      | 5, 21          | #1700          | 1 (      |                |              |