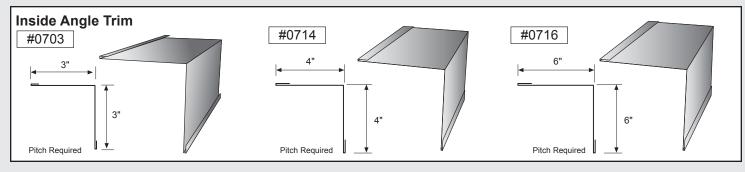

| 9  |
| Gutter or Eave Trim — | 10 |

Mueller trim components can provide a cleaner and more finished look for your building. In an effort to minimize paint scratches during transit, we apply a protective plastic coating to some trim items. Be sure to remove the protective coating before installation. Avoid exposing the items to direct sunlight, which could make the plastic more difficult to remove.

#### **CORNER TRIM**













Standard profiles are shown. Need custom shaped profiles? Just contact a Mueller Sales Representative.

#### 4

#### **CORNER TRIM** CONTINUED













#### **CLOSURES**













#### **RIDGE ROLL**







**PEAK SHEET** 























#### **DOOR TRIM**































#### **DOOR TRIM** CONTINUED



#### **ANGLE TRIM**









### steel building trim components

#### **EAVE TRIM & PEAK BOX**

















#### **GUTTER**







#### **GUTTER** CONTINUED































### 10 steel building trim components

#### **GUTTER** CONTINUED











#### **RAKE**































#### RAKE CONTINUED



















#### **VALLEY / TRANSITION**



















#### **MISCELLANEOUS**



















#### **BACKYARD AND GREENHOUSE**







#### **BACKYARD AND GREENHOUSE** CONTINUED























#### **STANDING SEAM**































#### **STANDING SEAM** CONTINUED



























# High-quality metal roofing with all the trimmings.

#### Call

**877-2-MUELLER** (877-268-3553)

This toll-free number connects you to one of our 33 sales locati