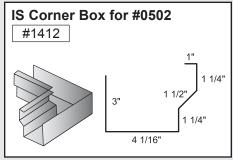

| PART #         | PAGE #      | PART #                     | PAGE #         | PART #         | PAGE #   | PART #         | PAGE #       |
|----------------|-------------|----------------------------|----------------|----------------|----------|----------------|--------------|
| #0110          | 3           | #0501                      | 8, 23          | #0912          | 16       | #1460          | 11           |
| #0111          | 3           | #0502                      | 23             | #0920          | 8        | #1462          | 11, 25       |
| #0120          | 3           | #0503                      | 24             | #0930          | 8        | #1463          | 12, 25       |
| #0130          | 3           | #0504                      | 16             | #0940          | 8        | #1464          | 25           |
| #0140          | 3           | #0505                      | 24             | #0999          | 8, 26    | #1465          | 25           |
| #0150          | 3           | #0506                      | 16             | #1000          | 9, 24    | #1466          | 25           |
| #0151          | 4           | #0507                      | 8              | #1001          | 24       | #1467          | 25           |
| #0152          | 4           | #0508                      | 9              | #1002          | 24       | #1470          | 26           |
| #0160          | 4           | #0510                      | 24             | #1003          | 14, 15   | #1471          | 12           |
| #0161          | 4           | #0520                      | 9, 24          | #1005          | 16       | #1473          | 10           |
| #0162          | 4           | #0523                      | 9, 24          | #1010          | 9        | #1474          | 12           |
| #0163          | 4           | #0524                      | 9, 24          | #1020          | 24       | #1476          | 26           |
| #0170          | 14          | #0540                      | 13, 27         | #1100          | 10       | #1477          | 26           |
| #0180          | 14          | #0541                      | 27             | #1101          | 24       | #1478          | 26           |
| #0200<br>#0201 | 5, 20<br>16 | #0542<br>#0543             | 16             | #1102<br>#1103 | 24       | #1479          | 26           |
| #0201          | 5, 20       | #0610                      | 27<br>9        | #1105          | 10<br>25 | #1480<br>#1481 | 26<br>13, 27 |
| #0202          | 5, 20       | #0613                      | 9              | #1105          | 25       | #1483          | 13, 27       |
| #0203          | 5, 20       | #0619                      | 9              | #1100          | 16       | #1484          | 28           |
| #0206          | 16          | #0620                      | 9              | #11107         | 25       | #1486          | 13, 28       |
| #0207          | 20          | #0621                      | 9              | #1111          | 10       | #1487          | 28           |
| #0209          | 21          | #0623                      | 9              | #1122          | 11       | #1488          | 13, 28       |
| #0210          | 20          | #0624                      | 9              | #1130          | 11       | #1489          | 13, 28       |
| #0212          | 5, 21       | #0630                      | 24             | #1140          | 11       | #1490          | 26           |
| #0220          | 21          | #0633                      | 9              | #1200          | 22       | #1491          | 26           |
| #0221          | 5, 21       | #0640                      | 24             | #1302          | 5, 21    | #1492          | 26           |
| #0222          | 5, 21       | #0643                      | 9              | #1307          | 5, 21    | #1493          | 26           |
| #0230          | 5, 21       | #0650                      | 24             | #1322          | 5, 21    | #1494          | 26           |
| #0240          | 5, 21       | #0701                      | 23             | #1332          | 5, 21    | #1495          | 26           |
| #0300          | 6           | #0702                      | 7, 22          | #1401          | 16       | #1496          | 26           |
| #0302          | 6           | #0703                      | 7, 22          | #1402          | 25       | #1497          | 26           |
| #0303          | 6           | #0704                      | 7, 22          | #1404          | 15       | #1498          | 12           |
| #0310          | 6           | #0705                      | 7, 22          | #1405          | 13, 28   | #1500          | 12           |
| #0320          | 6           | #0706                      | 7, 22          | #1406          | 13, 28   | #1501          | 12           |
| #0321          | 19          | #0707                      | 14             | #1407          | 28       | #1502          | 12           |
| #0322          | 19          | #0713                      | 7, 22          | #1408          | 28       | #1503          | 12           |
| #0323          | 19          | #0714                      | 7, 22          | #1409          | 13, 28   | #1504          | 22           |
| #0324          | 19          | #0715                      | 16             | #1410          | 11       | #1510          | 20           |
| #0326          | 20          | #0716                      | 7, 22          | #1412          | 25       | #1600          | 15           |
| #0327          | 4, 19       | #0720                      | 16             | #1413          | 13, 28   | #1610          | 15           |
| #0328<br>#0329 | 20<br>4, 19 | #0721<br>#0723             | 16<br>16       | #1414          | 13, 28   | #1620<br>#1630 | 15<br>15     |
| #0329          | 6           | #0723<br>#0724             | 27             | #1415<br>#1416 | 28<br>28 | #1640          | 15           |
| #0331          | 14          | #072 <del>4</del><br>#0725 | 27             | #1417          | 13, 28   | #1650          | 15           |
| #0332          | 4, 19       | #0726                      | 27             | #1418          | 27       | #1700          | 15           |
| #0333          | 4, 20       | #0727                      | 22             | #1419          | 27       | #1701          | 15           |
| #0334          | 4, 19       | #0728                      | 22             | #1421          | 27       | #1702          | 15           |
| #0335          | 4, 20       | #0761                      | 27             | #1499          | 27       | #1703          | 15           |
| #0336          | 4, 19       | #0762                      | 27             | #1420          | 11       | #1704          | 15           |
| #0337          | 4, 19       | #0800                      | 8, 23          | #1430          | 11       | #1705          | 15           |
| #0338          | 4, 20       | #0801                      | 14             | #1431          | 17       | #1706          | 15           |
| #0339          | 4, 20       | #0802                      | 23             | #1432          | 17       | #1800          | 22           |
| #0340          | 6           | #0803                      | 23             | #1440          | 11       | #1801          | 17           |
| #0341          | 6           | #0804                      | 16             | #1441          | 11       | #1802          | 17           |
| #0342          | 14          | #0805                      | 14             | #1442          | 11       | #1803          | 17           |
| #0350          | 6           | #0806                      | 14             | #1445          | 11       | #1804          | 17           |
| #0351          | 6           | #0807                      | 14             | #1446          | 17       | #1805          | 17           |
| #0352          | 7           | #0809                      | 23             | #1448          | 12       | #1806          | 17           |
| #0360          | 6           | #0810                      | 8              | #1449          | 12       | #1807          | 17           |
| #0380          | 6           | #0811                      | 16             | #1450          | 11       | #1809          | 22           |
| #0382          | 6           | #0813                      | 8              | #1452          | 11       | #1810          | 22           |
| #0400          | 6           | #0814                      | 8              | #1453          | 11       | #1900          | 14           |
| #0410          | 6           | #0851                      | 23             | #1454          | 17       | #1901          | 14           |
| #0420          | 6           | #0852                      | 23             | #1455<br>#1456 | 25       |                |              |
| #0430<br>#0440 | 6           | #0853<br>#0906             | 23<br>5, 21    | #1456<br>#1457 | 25       |                |              |
| #0440<br>#0500 | 8, 23       | #0906<br>#0907             | 5, 21<br>5, 21 | #1457<br>#1458 | 17<br>17 |                |              |
| #0300          | 0, 23       | #0701                      | 5, 21          | #1700          | 1 (      |                |              |