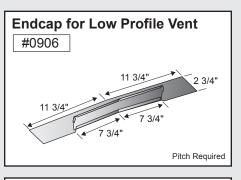

| Jamb Trim ————        |    |
| Corner Trim ———       | 7  |
| Downspout ———         | 8  |
| Downspout Kickout —   | 9  |
| Gutter or Eave Trim — | 10 |

Mueller trim components can provide a cleaner and more finished look for your building. In an effort to minimize paint scratches during transit, we apply a protective plastic coating to some trim items. Be sure to remove the protective coating before installation. Avoid exposing the items to direct sunlight, which could make the plastic more difficult to remove.

#### **CORNER TRIM**













Standard profiles are shown. Need custom shaped profiles? Just contact a Mueller Sales Representative.

#### 4

#### **CORNER TRIM** CONTINUED













#### **CLOSURES**













#### **RIDGE ROLL**







**PEAK SHEET** 























#### **DOOR TRIM**































#### **DOOR TRIM** CONTINUED



#### **ANGLE TRIM**









### steel building trim components

#### **EAVE TRIM & PEAK BOX**

















#### **GUTTER**







#### **GUTTER** CONTINUED































### 10 steel building trim components

#### **GUTTER** CONTINUED











#### **RAKE**































#### RAKE CONTINUED



















#### **VALLEY / TRANSITION**



















#### **MISCELLANEOUS**



















#### **BACKYARD AND GREENHOUSE**







#### **BACKYARD AND GREENHOUSE** CONTINUED























#### **STANDING SEAM**































#### **STANDING SEAM** CONTINUED



























# High-quality metal roofing with all the trim