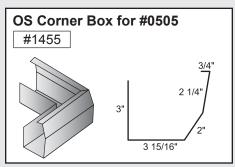

| PART #         | PAGE #      | PART #                     | PAGE #         | PART #         | PAGE #   | PART #         | PAGE #       |
|----------------|-------------|----------------------------|----------------|----------------|----------|----------------|--------------|
| #0110          | 3           | #0501                      | 8, 23          | #0912          | 16       | #1460          | 11           |
| #0111          | 3           | #0502                      | 23             | #0920          | 8        | #1462          | 11, 25       |
| #0120          | 3           | #0503                      | 24             | #0930          | 8        | #1463          | 12, 25       |
| #0130          | 3           | #0504                      | 16             | #0940          | 8        | #1464          | 25           |
| #0140          | 3           | #0505                      | 24             | #0999          | 8, 26    | #1465          | 25           |
| #0150          | 3           | #0506                      | 16             | #1000          | 9, 24    | #1466          | 25           |
| #0151          | 4           | #0507                      | 8              | #1001          | 24       | #1467          | 25           |
| #0152          | 4           | #0508                      | 9              | #1002          | 24       | #1470          | 26           |
| #0160          | 4           | #0510                      | 24             | #1003          | 14, 15   | #1471          | 12           |
| #0161          | 4           | #0520                      | 9, 24          | #1005          | 16       | #1473          | 10           |
| #0162          | 4           | #0523                      | 9, 24          | #1010          | 9        | #1474          | 12           |
| #0163          | 4           | #0524                      | 9, 24          | #1020          | 24       | #1476          | 26           |
| #0170          | 14          | #0540                      | 13, 27         | #1100          | 10       | #1477          | 26           |
| #0180          | 14          | #0541                      | 27             | #1101          | 24       | #1478          | 26           |
| #0200<br>#0201 | 5, 20<br>16 | #0542<br>#0543             | 16             | #1102<br>#1103 | 24       | #1479          | 26           |
| #0201          | 5, 20       | #0610                      | 27<br>9        | #1105          | 10<br>25 | #1480<br>#1481 | 26<br>13, 27 |
| #0202          | 5, 20       | #0613                      | 9              | #1105          | 25       | #1483          | 13, 27       |
| #0203          | 5, 20       | #0619                      | 9              | #1100          | 16       | #1484          | 28           |
| #0206          | 16          | #0620                      | 9              | #11107         | 25       | #1486          | 13, 28       |
| #0207          | 20          | #0621                      | 9              | #1111          | 10       | #1487          | 28           |
| #0209          | 21          | #0623                      | 9              | #1122          | 11       | #1488          | 13, 28       |
| #0210          | 20          | #0624                      | 9              | #1130          | 11       | #1489          | 13, 28       |
| #0212          | 5, 21       | #0630                      | 24             | #1140          | 11       | #1490          | 26           |
| #0220          | 21          | #0633                      | 9              | #1200          | 22       | #1491          | 26           |
| #0221          | 5, 21       | #0640                      | 24             | #1302          | 5, 21    | #1492          | 26           |
| #0222          | 5, 21       | #0643                      | 9              | #1307          | 5, 21    | #1493          | 26           |
| #0230          | 5, 21       | #0650                      | 24             | #1322          | 5, 21    | #1494          | 26           |
| #0240          | 5, 21       | #0701                      | 23             | #1332          | 5, 21    | #1495          | 26           |
| #0300          | 6           | #0702                      | 7, 22          | #1401          | 16       | #1496          | 26           |
| #0302          | 6           | #0703                      | 7, 22          | #1402          | 25       | #1497          | 26           |
| #0303          | 6           | #0704                      | 7, 22          | #1404          | 15       | #1498          | 12           |
| #0310          | 6           | #0705                      | 7, 22          | #1405          | 13, 28   | #1500          | 12           |
| #0320          | 6           | #0706                      | 7, 22          | #1406          | 13, 28   | #1501          | 12           |
| #0321          | 19          | #0707                      | 14             | #1407          | 28       | #1502          | 12           |
| #0322          | 19          | #0713                      | 7, 22          | #1408          | 28       | #1503          | 12           |
| #0323          | 19          | #0714                      | 7, 22          | #1409          | 13, 28   | #1504          | 22           |
| #0324          | 19          | #0715                      | 16             | #1410          | 11       | #1510          | 20           |
| #0326          | 20          | #0716                      | 7, 22          | #1412          | 25       | #1600          | 15           |
| #0327          | 4, 19       | #0720                      | 16             | #1413          | 13, 28   | #1610          | 15           |
| #0328<br>#0329 | 20<br>4, 19 | #0721<br>#0723             | 16<br>16       | #1414          | 13, 28   | #1620<br>#1630 | 15<br>15     |
| #0329          | 6           | #0723<br>#0724             | 27             | #1415<br>#1416 | 28<br>28 | #1640          | 15           |
| #0331          | 14          | #072 <del>4</del><br>#0725 | 27             | #1417          | 13, 28   | #1650          | 15           |
| #0332          | 4, 19       | #0726                      | 27             | #1418          | 27       | #1700          | 15           |
| #0333          | 4, 20       | #0727                      | 22             | #1419          | 27       | #1701          | 15           |
| #0334          | 4, 19       | #0728                      | 22             | #1421          | 27       | #1702          | 15           |
| #0335          | 4, 20       | #0761                      | 27             | #1499          | 27       | #1703          | 15           |
| #0336          | 4, 19       | #0762                      | 27             | #1420          | 11       | #1704          | 15           |
| #0337          | 4, 19       | #0800                      | 8, 23          | #1430          | 11       | #1705          | 15           |
| #0338          | 4, 20       | #0801                      | 14             | #1431          | 17       | #1706          | 15           |
| #0339          | 4, 20       | #0802                      | 23             | #1432          | 17       | #1800          | 22           |
| #0340          | 6           | #0803                      | 23             | #1440          | 11       | #1801          | 17           |
| #0341          | 6           | #0804                      | 16             | #1441          | 11       | #1802          | 17           |
| #0342          | 14          | #0805                      | 14             | #1442          | 11       | #1803          | 17           |
| #0350          | 6           | #0806                      | 14             | #1445          | 11       | #1804          | 17           |
| #0351          | 6           | #0807                      | 14             | #1446          | 17       | #1805          | 17           |
| #0352          | 7           | #0809                      | 23             | #1448          | 12       | #1806          | 17           |
| #0360          | 6           | #0810                      | 8              | #1449          | 12       | #1807          | 17           |
| #0380          | 6           | #0811                      | 16             | #1450          | 11       | #1809          | 22           |
| #0382          | 6           | #0813                      | 8              | #1452          | 11       | #1810          | 22           |
| #0400          | 6           | #0814                      | 8              | #1453          | 11       | #1900          | 14           |
| #0410          | 6           | #0851                      | 23             | #1454          | 17       | #1901          | 14           |
| #0420          | 6           | #0852                      | 23             | #1455<br>#1456 | 25       |                |              |
| #0430<br>#0440 | 6           | #0853<br>#0906             | 23<br>5, 21    | #1456<br>#1457 | 25       |                |              |
| #0440<br>#0500 | 8, 23       | #0906<br>#0907             | 5, 21<br>5, 21 | #1457<br>#1458 | 17<br>17 |                |              |
| #0300          | 0, 23       | #0701                      | 5, 21          | #1700          | 1 (      |                |              |