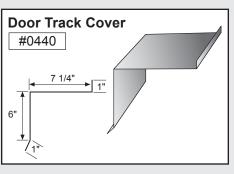

| 7  |
| Downspout ———         | 8  |
| Downspout Kickout —   | 9  |
| Gutter or Eave Trim — | 10 |

Mueller trim components can provide a cleaner and more finished look for your building. In an effort to minimize paint scratches during transit, we apply a protective plastic coating to some trim items. Be sure to remove the protective coating before installation. Avoid exposing the items to direct sunlight, which could make the plastic more difficult to remove.

#### **CORNER TRIM**













Standard profiles are shown. Need custom shaped profiles? Just contact a Mueller Sales Representative.

#### 4

#### **CORNER TRIM** CONTINUED













#### **CLOSURES**













#### **RIDGE ROLL**







**PEAK SHEET** 























#### **DOOR TRIM**































#### **DOOR TRIM** CONTINUED



#### **ANGLE TRIM**









### steel building trim components

#### **EAVE TRIM & PEAK BOX**

















#### **GUTTER**







#### **GUTTER** CONTINUED































### 10 steel building trim components

#### **GUTTER** CONTINUED











#### **RAKE**































#### RAKE CONTINUED



















#### **VALLEY / TRANSITION**



















#### **MISCELLANEOUS**



















#### **BACKYARD AND GREENHOUSE**







#### **BACKYARD AND GREENHOUSE** CONTINUED























#### **STANDING SEAM**































#### **STANDING SEAM** CONTINUED



























# High-quality metal roofing with all the trimmings.

#### Call

**877-2-MUELLER** (877-268-3553)

T