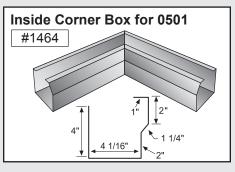

| PART #         | PAGE #      | PART #                     | PAGE #         | PART #         | PAGE #   | PART #         | PAGE #       |
|----------------|-------------|----------------------------|----------------|----------------|----------|----------------|--------------|
| #0110          | 3           | #0501                      | 8, 23          | #0912          | 16       | #1460          | 11           |
| #0111          | 3           | #0502                      | 23             | #0920          | 8        | #1462          | 11, 25       |
| #0120          | 3           | #0503                      | 24             | #0930          | 8        | #1463          | 12, 25       |
| #0130          | 3           | #0504                      | 16             | #0940          | 8        | #1464          | 25           |
| #0140          | 3           | #0505                      | 24             | #0999          | 8, 26    | #1465          | 25           |
| #0150          | 3           | #0506                      | 16             | #1000          | 9, 24    | #1466          | 25           |
| #0151          | 4           | #0507                      | 8              | #1001          | 24       | #1467          | 25           |
| #0152          | 4           | #0508                      | 9              | #1002          | 24       | #1470          | 26           |
| #0160          | 4           | #0510                      | 24             | #1003          | 14, 15   | #1471          | 12           |
| #0161          | 4           | #0520                      | 9, 24          | #1005          | 16       | #1473          | 10           |
| #0162          | 4           | #0523                      | 9, 24          | #1010          | 9        | #1474          | 12           |
| #0163          | 4           | #0524                      | 9, 24          | #1020          | 24       | #1476          | 26           |
| #0170          | 14          | #0540                      | 13, 27         | #1100          | 10       | #1477          | 26           |
| #0180          | 14          | #0541                      | 27             | #1101          | 24       | #1478          | 26           |
| #0200<br>#0201 | 5, 20<br>16 | #0542<br>#0543             | 16             | #1102<br>#1103 | 24       | #1479          | 26           |
| #0201          | 5, 20       | #0610                      | 27<br>9        | #1105          | 10<br>25 | #1480<br>#1481 | 26<br>13, 27 |
| #0202          | 5, 20       | #0613                      | 9              | #1105          | 25       | #1483          | 13, 27       |
| #0203          | 5, 20       | #0619                      | 9              | #1100          | 16       | #1484          | 28           |
| #0206          | 16          | #0620                      | 9              | #11107         | 25       | #1486          | 13, 28       |
| #0207          | 20          | #0621                      | 9              | #1111          | 10       | #1487          | 28           |
| #0209          | 21          | #0623                      | 9              | #1122          | 11       | #1488          | 13, 28       |
| #0210          | 20          | #0624                      | 9              | #1130          | 11       | #1489          | 13, 28       |
| #0212          | 5, 21       | #0630                      | 24             | #1140          | 11       | #1490          | 26           |
| #0220          | 21          | #0633                      | 9              | #1200          | 22       | #1491          | 26           |
| #0221          | 5, 21       | #0640                      | 24             | #1302          | 5, 21    | #1492          | 26           |
| #0222          | 5, 21       | #0643                      | 9              | #1307          | 5, 21    | #1493          | 26           |
| #0230          | 5, 21       | #0650                      | 24             | #1322          | 5, 21    | #1494          | 26           |
| #0240          | 5, 21       | #0701                      | 23             | #1332          | 5, 21    | #1495          | 26           |
| #0300          | 6           | #0702                      | 7, 22          | #1401          | 16       | #1496          | 26           |
| #0302          | 6           | #0703                      | 7, 22          | #1402          | 25       | #1497          | 26           |
| #0303          | 6           | #0704                      | 7, 22          | #1404          | 15       | #1498          | 12           |
| #0310          | 6           | #0705                      | 7, 22          | #1405          | 13, 28   | #1500          | 12           |
| #0320          | 6           | #0706                      | 7, 22          | #1406          | 13, 28   | #1501          | 12           |
| #0321          | 19          | #0707                      | 14             | #1407          | 28       | #1502          | 12           |
| #0322          | 19          | #0713                      | 7, 22          | #1408          | 28       | #1503          | 12           |
| #0323          | 19          | #0714                      | 7, 22          | #1409          | 13, 28   | #1504          | 22           |
| #0324          | 19          | #0715                      | 16             | #1410          | 11       | #1510          | 20           |
| #0326          | 20          | #0716                      | 7, 22          | #1412          | 25       | #1600          | 15           |
| #0327          | 4, 19       | #0720                      | 16             | #1413          | 13, 28   | #1610          | 15           |
| #0328<br>#0329 | 20<br>4, 19 | #0721<br>#0723             | 16<br>16       | #1414          | 13, 28   | #1620<br>#1630 | 15<br>15     |
| #0329          | 6           | #0723<br>#0724             | 27             | #1415<br>#1416 | 28<br>28 | #1640          | 15           |
| #0331          | 14          | #072 <del>4</del><br>#0725 | 27             | #1417          | 13, 28   | #1650          | 15           |
| #0332          | 4, 19       | #0726                      | 27             | #1418          | 27       | #1700          | 15           |
| #0333          | 4, 20       | #0727                      | 22             | #1419          | 27       | #1701          | 15           |
| #0334          | 4, 19       | #0728                      | 22             | #1421          | 27       | #1702          | 15           |
| #0335          | 4, 20       | #0761                      | 27             | #1499          | 27       | #1703          | 15           |
| #0336          | 4, 19       | #0762                      | 27             | #1420          | 11       | #1704          | 15           |
| #0337          | 4, 19       | #0800                      | 8, 23          | #1430          | 11       | #1705          | 15           |
| #0338          | 4, 20       | #0801                      | 14             | #1431          | 17       | #1706          | 15           |
| #0339          | 4, 20       | #0802                      | 23             | #1432          | 17       | #1800          | 22           |
| #0340          | 6           | #0803                      | 23             | #1440          | 11       | #1801          | 17           |
| #0341          | 6           | #0804                      | 16             | #1441          | 11       | #1802          | 17           |
| #0342          | 14          | #0805                      | 14             | #1442          | 11       | #1803          | 17           |
| #0350          | 6           | #0806                      | 14             | #1445          | 11       | #1804          | 17           |
| #0351          | 6           | #0807                      | 14             | #1446          | 17       | #1805          | 17           |
| #0352          | 7           | #0809                      | 23             | #1448          | 12       | #1806          | 17           |
| #0360          | 6           | #0810                      | 8              | #1449          | 12       | #1807          | 17           |
| #0380          | 6           | #0811                      | 16             | #1450          | 11       | #1809          | 22           |
| #0382          | 6           | #0813                      | 8              | #1452          | 11       | #1810          | 22           |
| #0400          | 6           | #0814                      | 8              | #1453          | 11       | #1900          | 14           |
| #0410          | 6           | #0851                      | 23             | #1454          | 17       | #1901          | 14           |
| #0420          | 6           | #0852                      | 23             | #1455<br>#1456 | 25       |                |              |
| #0430<br>#0440 | 6           | #0853<br>#0906             | 23<br>5, 21    | #1456<br>#1457 | 25       |                |              |
| #0440<br>#0500 | 8, 23       | #0906<br>#0907             | 5, 21<br>5, 21 | #1457<br>#1458 | 17<br>17 |                |              |
| #0300          | 0, 23       | #0701                      | 5, 21          | #1700          | 1 (      |                |              |