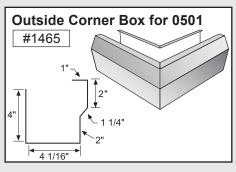

| PART #         | PAGE #      | PART #                     | PAGE #         | PART #         | PAGE #   | PART #         | PAGE #       |
|----------------|-------------|----------------------------|----------------|----------------|----------|----------------|--------------|
| #0110          | 3           | #0501                      | 8, 23          | #0912          | 16       | #1460          | 11           |
| #0111          | 3           | #0502                      | 23             | #0920          | 8        | #1462          | 11, 25       |
| #0120          | 3           | #0503                      | 24             | #0930          | 8        | #1463          | 12, 25       |
| #0130          | 3           | #0504                      | 16             | #0940          | 8        | #1464          | 25           |
| #0140          | 3           | #0505                      | 24             | #0999          | 8, 26    | #1465          | 25           |
| #0150          | 3           | #0506                      | 16             | #1000          | 9, 24    | #1466          | 25           |
| #0151          | 4           | #0507                      | 8              | #1001          | 24       | #1467          | 25           |
| #0152          | 4           | #0508                      | 9              | #1002          | 24       | #1470          | 26           |
| #0160          | 4           | #0510                      | 24             | #1003          | 14, 15   | #1471          | 12           |
| #0161          | 4           | #0520                      | 9, 24          | #1005          | 16       | #1473          | 10           |
| #0162          | 4           | #0523                      | 9, 24          | #1010          | 9        | #1474          | 12           |
| #0163          | 4           | #0524                      | 9, 24          | #1020          | 24       | #1476          | 26           |
| #0170          | 14          | #0540                      | 13, 27         | #1100          | 10       | #1477          | 26           |
| #0180          | 14          | #0541                      | 27             | #1101          | 24       | #1478          | 26           |
| #0200<br>#0201 | 5, 20<br>16 | #0542<br>#0543             | 16             | #1102<br>#1103 | 24       | #1479          | 26           |
| #0201          | 5, 20       | #0610                      | 27<br>9        | #1105          | 10<br>25 | #1480<br>#1481 | 26<br>13, 27 |
| #0202          | 5, 20       | #0613                      | 9              | #1105          | 25       | #1483          | 13, 27       |
| #0203          | 5, 20       | #0619                      | 9              | #1100          | 16       | #1484          | 28           |
| #0206          | 16          | #0620                      | 9              | #11107         | 25       | #1486          | 13, 28       |
| #0207          | 20          | #0621                      | 9              | #1111          | 10       | #1487          | 28           |
| #0209          | 21          | #0623                      | 9              | #1122          | 11       | #1488          | 13, 28       |
| #0210          | 20          | #0624                      | 9              | #1130          | 11       | #1489          | 13, 28       |
| #0212          | 5, 21       | #0630                      | 24             | #1140          | 11       | #1490          | 26           |
| #0220          | 21          | #0633                      | 9              | #1200          | 22       | #1491          | 26           |
| #0221          | 5, 21       | #0640                      | 24             | #1302          | 5, 21    | #1492          | 26           |
| #0222          | 5, 21       | #0643                      | 9              | #1307          | 5, 21    | #1493          | 26           |
| #0230          | 5, 21       | #0650                      | 24             | #1322          | 5, 21    | #1494          | 26           |
| #0240          | 5, 21       | #0701                      | 23             | #1332          | 5, 21    | #1495          | 26           |
| #0300          | 6           | #0702                      | 7, 22          | #1401          | 16       | #1496          | 26           |
| #0302          | 6           | #0703                      | 7, 22          | #1402          | 25       | #1497          | 26           |
| #0303          | 6           | #0704                      | 7, 22          | #1404          | 15       | #1498          | 12           |
| #0310          | 6           | #0705                      | 7, 22          | #1405          | 13, 28   | #1500          | 12           |
| #0320          | 6           | #0706                      | 7, 22          | #1406          | 13, 28   | #1501          | 12           |
| #0321          | 19          | #0707                      | 14             | #1407          | 28       | #1502          | 12           |
| #0322          | 19          | #0713                      | 7, 22          | #1408          | 28       | #1503          | 12           |
| #0323          | 19          | #0714                      | 7, 22          | #1409          | 13, 28   | #1504          | 22           |
| #0324          | 19          | #0715                      | 16             | #1410          | 11       | #1510          | 20           |
| #0326          | 20          | #0716                      | 7, 22          | #1412          | 25       | #1600          | 15           |
| #0327          | 4, 19       | #0720                      | 16             | #1413          | 13, 28   | #1610          | 15           |
| #0328<br>#0329 | 20<br>4, 19 | #0721<br>#0723             | 16<br>16       | #1414          | 13, 28   | #1620<br>#1630 | 15<br>15     |
| #0329          | 6           | #0723<br>#0724             | 27             | #1415<br>#1416 | 28<br>28 | #1640          | 15           |
| #0331          | 14          | #072 <del>4</del><br>#0725 | 27             | #1417          | 13, 28   | #1650          | 15           |
| #0332          | 4, 19       | #0726                      | 27             | #1418          | 27       | #1700          | 15           |
| #0333          | 4, 20       | #0727                      | 22             | #1419          | 27       | #1701          | 15           |
| #0334          | 4, 19       | #0728                      | 22             | #1421          | 27       | #1702          | 15           |
| #0335          | 4, 20       | #0761                      | 27             | #1499          | 27       | #1703          | 15           |
| #0336          | 4, 19       | #0762                      | 27             | #1420          | 11       | #1704          | 15           |
| #0337          | 4, 19       | #0800                      | 8, 23          | #1430          | 11       | #1705          | 15           |
| #0338          | 4, 20       | #0801                      | 14             | #1431          | 17       | #1706          | 15           |
| #0339          | 4, 20       | #0802                      | 23             | #1432          | 17       | #1800          | 22           |
| #0340          | 6           | #0803                      | 23             | #1440          | 11       | #1801          | 17           |
| #0341          | 6           | #0804                      | 16             | #1441          | 11       | #1802          | 17           |
| #0342          | 14          | #0805                      | 14             | #1442          | 11       | #1803          | 17           |
| #0350          | 6           | #0806                      | 14             | #1445          | 11       | #1804          | 17           |
| #0351          | 6           | #0807                      | 14             | #1446          | 17       | #1805          | 17           |
| #0352          | 7           | #0809                      | 23             | #1448          | 12       | #1806          | 17           |
| #0360          | 6           | #0810                      | 8              | #1449          | 12       | #1807          | 17           |
| #0380          | 6           | #0811                      | 16             | #1450          | 11       | #1809          | 22           |
| #0382          | 6           | #0813                      | 8              | #1452          | 11       | #1810          | 22           |
| #0400          | 6           | #0814                      | 8              | #1453          | 11       | #1900          | 14           |
| #0410          | 6           | #0851                      | 23             | #1454          | 17       | #1901          | 14           |
| #0420          | 6           | #0852                      | 23             | #1455<br>#1456 | 25       |                |              |
| #0430<br>#0440 | 6           | #0853<br>#0906             | 23<br>5, 21    | #1456<br>#1457 | 25       |                |              |
| #0440<br>#0500 | 8, 23       | #0906<br>#0907             | 5, 21<br>5, 21 | #1457<br>#1458 | 17<br>17 |                |              |
| #0300          | 0, 23       | #0701                      | 5, 21          | #1700          | 1 (      |                |              |