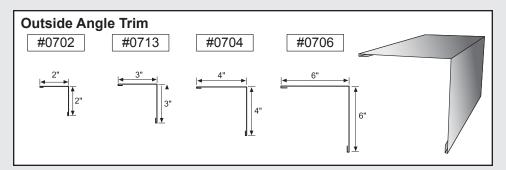

| 9  |
| Gutter or Eave Trim — | 10 |

Mueller trim components can provide a cleaner and more finished look for your building. In an effort to minimize paint scratches during transit, we apply a protective plastic coating to some trim items. Be sure to remove the protective coating before installation. Avoid exposing the items to direct sunlight, which could make the plastic more difficult to remove.

#### **CORNER TRIM**













Standard profiles are shown. Need custom shaped profiles? Just contact a Mueller Sales Representative.

#### 4

#### **CORNER TRIM** CONTINUED













#### **CLOSURES**













#### **RIDGE ROLL**







**PEAK SHEET** 























#### **DOOR TRIM**































#### **DOOR TRIM** CONTINUED



#### **ANGLE TRIM**









### steel building trim components

#### **EAVE TRIM & PEAK BOX**

















#### **GUTTER**







#### **GUTTER** CONTINUED































### 10 steel building trim components

#### **GUTTER** CONTINUED











#### **RAKE**































#### RAKE CONTINUED



















#### **VALLEY / TRANSITION**



















#### **MISCELLANEOUS**



















#### **BACKYARD AND GREENHOUSE**







#### **BACKYARD AND GREENHOUSE** CONTINUED























#### **STANDING SEAM**































#### **STANDING SEAM** CONTINUED



























# High-quality metal roofing with all the trimmings.

#### Call

**877-2-MUELLER** (877-268-3553)

This toll-free number connects you to one of our 33 sales loca