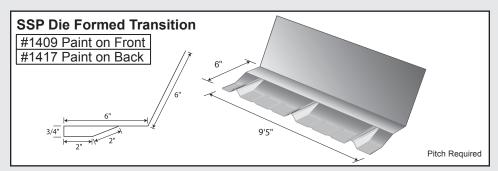

#### **STANDING SEAM**

#### **STANDING SEAM** CONTINUED

| PART #         | PAGE #      | PART #                     | PAGE #         | PART #         | PAGE #   | PART #         | PAGE #       |
|----------------|-------------|----------------------------|----------------|----------------|----------|----------------|--------------|
| #0110          | 3           | #0501                      | 8, 23          | #0912          | 16       | #1460          | 11           |
| #0111          | 3           | #0502                      | 23             | #0920          | 8        | #1462          | 11, 25       |
| #0120          | 3           | #0503                      | 24             | #0930          | 8        | #1463          | 12, 25       |
| #0130          | 3           | #0504                      | 16             | #0940          | 8        | #1464          | 25           |
| #0140          | 3           | #0505                      | 24             | #0999          | 8, 26    | #1465          | 25           |
| #0150          | 3           | #0506                      | 16             | #1000          | 9, 24    | #1466          | 25           |
| #0151          | 4           | #0507                      | 8              | #1001          | 24       | #1467          | 25           |
| #0152          | 4           | #0508                      | 9              | #1002          | 24       | #1470          | 26           |
| #0160          | 4           | #0510                      | 24             | #1003          | 14, 15   | #1471          | 12           |
| #0161          | 4           | #0520                      | 9, 24          | #1005          | 16       | #1473          | 10           |
| #0162          | 4           | #0523                      | 9, 24          | #1010          | 9        | #1474          | 12           |
| #0163          | 4           | #0524                      | 9, 24          | #1020          | 24       | #1476          | 26           |
| #0170          | 14          | #0540                      | 13, 27         | #1100          | 10       | #1477          | 26           |
| #0180          | 14          | #0541                      | 27             | #1101          | 24       | #1478          | 26           |
| #0200<br>#0201 | 5, 20<br>16 | #0542<br>#0543             | 16             | #1102<br>#1103 | 24       | #1479          | 26           |
| #0201          | 5, 20       | #0610                      | 27<br>9        | #1105          | 10<br>25 | #1480<br>#1481 | 26<br>13, 27 |
| #0202          | 5, 20       | #0613                      | 9              | #1105          | 25       | #1483          | 13, 27       |
| #0203          | 5, 20       | #0619                      | 9              | #1100          | 16       | #1484          | 28           |
| #0206          | 16          | #0620                      | 9              | #11107         | 25       | #1486          | 13, 28       |
| #0207          | 20          | #0621                      | 9              | #1111          | 10       | #1487          | 28           |
| #0209          | 21          | #0623                      | 9              | #1122          | 11       | #1488          | 13, 28       |
| #0210          | 20          | #0624                      | 9              | #1130          | 11       | #1489          | 13, 28       |
| #0212          | 5, 21       | #0630                      | 24             | #1140          | 11       | #1490          | 26           |
| #0220          | 21          | #0633                      | 9              | #1200          | 22       | #1491          | 26           |
| #0221          | 5, 21       | #0640                      | 24             | #1302          | 5, 21    | #1492          | 26           |
| #0222          | 5, 21       | #0643                      | 9              | #1307          | 5, 21    | #1493          | 26           |
| #0230          | 5, 21       | #0650                      | 24             | #1322          | 5, 21    | #1494          | 26           |
| #0240          | 5, 21       | #0701                      | 23             | #1332          | 5, 21    | #1495          | 26           |
| #0300          | 6           | #0702                      | 7, 22          | #1401          | 16       | #1496          | 26           |
| #0302          | 6           | #0703                      | 7, 22          | #1402          | 25       | #1497          | 26           |
| #0303          | 6           | #0704                      | 7, 22          | #1404          | 15       | #1498          | 12           |
| #0310          | 6           | #0705                      | 7, 22          | #1405          | 13, 28   | #1500          | 12           |
| #0320          | 6           | #0706                      | 7, 22          | #1406          | 13, 28   | #1501          | 12           |
| #0321          | 19          | #0707                      | 14             | #1407          | 28       | #1502          | 12           |
| #0322          | 19          | #0713                      | 7, 22          | #1408          | 28       | #1503          | 12           |
| #0323          | 19          | #0714                      | 7, 22          | #1409          | 13, 28   | #1504          | 22           |
| #0324          | 19          | #0715                      | 16             | #1410          | 11       | #1510          | 20           |
| #0326          | 20          | #0716                      | 7, 22          | #1412          | 25       | #1600          | 15           |
| #0327          | 4, 19       | #0720                      | 16             | #1413          | 13, 28   | #1610          | 15           |
| #0328<br>#0329 | 20<br>4, 19 | #0721<br>#0723             | 16<br>16       | #1414          | 13, 28   | #1620<br>#1630 | 15<br>15     |
| #0329          | 6           | #0723<br>#0724             | 27             | #1415<br>#1416 | 28<br>28 | #1640          | 15           |
| #0331          | 14          | #072 <del>4</del><br>#0725 | 27             | #1417          | 13, 28   | #1650          | 15           |
| #0332          | 4, 19       | #0726                      | 27             | #1418          | 27       | #1700          | 15           |
| #0333          | 4, 20       | #0727                      | 22             | #1419          | 27       | #1701          | 15           |
| #0334          | 4, 19       | #0728                      | 22             | #1421          | 27       | #1702          | 15           |
| #0335          | 4, 20       | #0761                      | 27             | #1499          | 27       | #1703          | 15           |
| #0336          | 4, 19       | #0762                      | 27             | #1420          | 11       | #1704          | 15           |
| #0337          | 4, 19       | #0800                      | 8, 23          | #1430          | 11       | #1705          | 15           |
| #0338          | 4, 20       | #0801                      | 14             | #1431          | 17       | #1706          | 15           |
| #0339          | 4, 20       | #0802                      | 23             | #1432          | 17       | #1800          | 22           |
| #0340          | 6           | #0803                      | 23             | #1440          | 11       | #1801          | 17           |
| #0341          | 6           | #0804                      | 16             | #1441          | 11       | #1802          | 17           |
| #0342          | 14          | #0805                      | 14             | #1442          | 11       | #1803          | 17           |
| #0350          | 6           | #0806                      | 14             | #1445          | 11       | #1804          | 17           |
| #0351          | 6           | #0807                      | 14             | #1446          | 17       | #1805          | 17           |
| #0352          | 7           | #0809                      | 23             | #1448          | 12       | #1806          | 17           |
| #0360          | 6           | #0810                      | 8              | #1449          | 12       | #1807          | 17           |
| #0380          | 6           | #0811                      | 16             | #1450          | 11       | #1809          | 22           |
| #0382          | 6           | #0813                      | 8              | #1452          | 11       | #1810          | 22           |
| #0400          | 6           | #0814                      | 8              | #1453          | 11       | #1900          | 14           |
| #0410          | 6           | #0851                      | 23             | #1454          | 17       | #1901          | 14           |
| #0420          | 6           | #0852                      | 23             | #1455<br>#1456 | 25       |                |              |
| #0430<br>#0440 | 6           | #0853<br>#0906             | 23<br>5, 21    | #1456<br>#1457 | 25       |                |              |
| #0440<br>#0500 | 8, 23       | #0906<br>#0907             | 5, 21<br>5, 21 | #1457<br>#1458 | 17<br>17 |                |              |
| #0300          | 0, 23       | #0701                      | 5, 21          | #1700          | 1 (      |                |              |