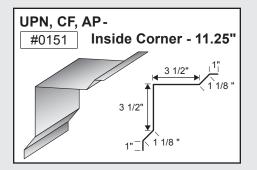

| 2  |
| Rake Trim————         | 3  |
| Door Head Trim ——     | 4  |
| Roll-Up Door———       | 5  |
| Jamb Trim ————        |    |
| Corner Trim ———       | 7  |
| Downspout ———         | 8  |
| Downspout Kickout —   | 9  |
| Gutter or Eave Trim — | 10 |

Mueller trim components can provide a cleaner and more finished look for your building. In an effort to minimize paint scratches during transit, we apply a protective plastic coating to some trim items. Be sure to remove the protective coating before installation. Avoid exposing the items to direct sunlight, which could make the plastic more difficult to remove.

#### **CORNER TRIM**













Standard profiles are shown. Need custom shaped profiles? Just contact a Mueller Sales Representative.

#### 4

#### **CORNER TRIM** CONTINUED













#### **CLOSURES**













#### **RIDGE ROLL**







**PEAK SHEET** 























#### **DOOR TRIM**































#### **DOOR TRIM** CONTINUED



#### **ANGLE TRIM**









### steel building trim components

#### **EAVE TRIM & PEAK BOX**

















#### **GUTTER**







#### **GUTTER** CONTINUED































### 10 steel building trim components

#### **GUTTER** CONTINUED











#### **RAKE**































#### RAKE CONTINUED



















#### **VALLEY / TRANSITION**



















#### **MISCELLANEOUS**



















#### **BACKYARD AND GREENHOUSE**







#### **BACKYARD AND GREENHOUSE** CONTINUED























#### **STANDING SEAM**































#### **