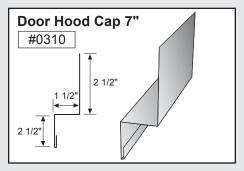

| Corner Trim ———       | 7  |
| Downspout ———         | 8  |
| Downspout Kickout —   | 9  |
| Gutter or Eave Trim — | 10 |

Mueller trim components can provide a cleaner and more finished look for your building. In an effort to minimize paint scratches during transit, we apply a protective plastic coating to some trim items. Be sure to remove the protective coating before installation. Avoid exposing the items to direct sunlight, which could make the plastic more difficult to remove.

#### **CORNER TRIM**













Standard profiles are shown. Need custom shaped profiles? Just contact a Mueller Sales Representative.

#### 4

#### **CORNER TRIM** CONTINUED













#### **CLOSURES**













#### **RIDGE ROLL**







**PEAK SHEET** 























#### **DOOR TRIM**































#### **DOOR TRIM** CONTINUED



#### **ANGLE TRIM**









### steel building trim components

#### **EAVE TRIM & PEAK BOX**

















#### **GUTTER**







#### **GUTTER** CONTINUED































### 10 steel building trim components

#### **GUTTER** CONTINUED











#### **RAKE**































#### RAKE CONTINUED



















#### **VALLEY / TRANSITION**



















#### **MISCELLANEOUS**



















#### **BACKYARD AND GREENHOUSE**







#### **BACKYARD AND GREENHOUSE** CONTINUED























#### **STANDING SEAM**































#### **STANDING SEAM** CONTINUED



























# High-quality metal roofing with all the trimmings.

#### Call

**877-2-MUELL