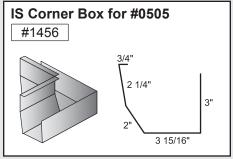

| PART #         | PAGE #      | PART #                     | PAGE #         | PART #         | PAGE #   | PART #         | PAGE #       |
|----------------|-------------|----------------------------|----------------|----------------|----------|----------------|--------------|
| #0110          | 3           | #0501                      | 8, 23          | #0912          | 16       | #1460          | 11           |
| #0111          | 3           | #0502                      | 23             | #0920          | 8        | #1462          | 11, 25       |
| #0120          | 3           | #0503                      | 24             | #0930          | 8        | #1463          | 12, 25       |
| #0130          | 3           | #0504                      | 16             | #0940          | 8        | #1464          | 25           |
| #0140          | 3           | #0505                      | 24             | #0999          | 8, 26    | #1465          | 25           |
| #0150          | 3           | #0506                      | 16             | #1000          | 9, 24    | #1466          | 25           |
| #0151          | 4           | #0507                      | 8              | #1001          | 24       | #1467          | 25           |
| #0152          | 4           | #0508                      | 9              | #1002          | 24       | #1470          | 26           |
| #0160          | 4           | #0510                      | 24             | #1003          | 14, 15   | #1471          | 12           |
| #0161          | 4           | #0520                      | 9, 24          | #1005          | 16       | #1473          | 10           |
| #0162          | 4           | #0523                      | 9, 24          | #1010          | 9        | #1474          | 12           |
| #0163          | 4           | #0524                      | 9, 24          | #1020          | 24       | #1476          | 26           |
| #0170          | 14          | #0540                      | 13, 27         | #1100          | 10       | #1477          | 26           |
| #0180          | 14          | #0541                      | 27             | #1101          | 24       | #1478          | 26           |
| #0200<br>#0201 | 5, 20<br>16 | #0542<br>#0543             | 16             | #1102<br>#1103 | 24       | #1479          | 26           |
| #0201          | 5, 20       | #0610                      | 27<br>9        | #1105          | 10<br>25 | #1480<br>#1481 | 26<br>13, 27 |
| #0202          | 5, 20       | #0613                      | 9              | #1105          | 25       | #1483          | 13, 27       |
| #0203          | 5, 20       | #0619                      | 9              | #1100          | 16       | #1484          | 28           |
| #0206          | 16          | #0620                      | 9              | #11107         | 25       | #1486          | 13, 28       |
| #0207          | 20          | #0621                      | 9              | #1111          | 10       | #1487          | 28           |
| #0209          | 21          | #0623                      | 9              | #1122          | 11       | #1488          | 13, 28       |
| #0210          | 20          | #0624                      | 9              | #1130          | 11       | #1489          | 13, 28       |
| #0212          | 5, 21       | #0630                      | 24             | #1140          | 11       | #1490          | 26           |
| #0220          | 21          | #0633                      | 9              | #1200          | 22       | #1491          | 26           |
| #0221          | 5, 21       | #0640                      | 24             | #1302          | 5, 21    | #1492          | 26           |
| #0222          | 5, 21       | #0643                      | 9              | #1307          | 5, 21    | #1493          | 26           |
| #0230          | 5, 21       | #0650                      | 24             | #1322          | 5, 21    | #1494          | 26           |
| #0240          | 5, 21       | #0701                      | 23             | #1332          | 5, 21    | #1495          | 26           |
| #0300          | 6           | #0702                      | 7, 22          | #1401          | 16       | #1496          | 26           |
| #0302          | 6           | #0703                      | 7, 22          | #1402          | 25       | #1497          | 26           |
| #0303          | 6           | #0704                      | 7, 22          | #1404          | 15       | #1498          | 12           |
| #0310          | 6           | #0705                      | 7, 22          | #1405          | 13, 28   | #1500          | 12           |
| #0320          | 6           | #0706                      | 7, 22          | #1406          | 13, 28   | #1501          | 12           |
| #0321          | 19          | #0707                      | 14             | #1407          | 28       | #1502          | 12           |
| #0322          | 19          | #0713                      | 7, 22          | #1408          | 28       | #1503          | 12           |
| #0323          | 19          | #0714                      | 7, 22          | #1409          | 13, 28   | #1504          | 22           |
| #0324          | 19          | #0715                      | 16             | #1410          | 11       | #1510          | 20           |
| #0326          | 20          | #0716                      | 7, 22          | #1412          | 25       | #1600          | 15           |
| #0327          | 4, 19       | #0720                      | 16             | #1413          | 13, 28   | #1610          | 15           |
| #0328<br>#0329 | 20<br>4, 19 | #0721<br>#0723             | 16<br>16       | #1414          | 13, 28   | #1620<br>#1630 | 15<br>15     |
| #0329          | 6           | #0723<br>#0724             | 27             | #1415<br>#1416 | 28<br>28 | #1640          | 15           |
| #0331          | 14          | #072 <del>4</del><br>#0725 | 27             | #1417          | 13, 28   | #1650          | 15           |
| #0332          | 4, 19       | #0726                      | 27             | #1418          | 27       | #1700          | 15           |
| #0333          | 4, 20       | #0727                      | 22             | #1419          | 27       | #1701          | 15           |
| #0334          | 4, 19       | #0728                      | 22             | #1421          | 27       | #1702          | 15           |
| #0335          | 4, 20       | #0761                      | 27             | #1499          | 27       | #1703          | 15           |
| #0336          | 4, 19       | #0762                      | 27             | #1420          | 11       | #1704          | 15           |
| #0337          | 4, 19       | #0800                      | 8, 23          | #1430          | 11       | #1705          | 15           |
| #0338          | 4, 20       | #0801                      | 14             | #1431          | 17       | #1706          | 15           |
| #0339          | 4, 20       | #0802                      | 23             | #1432          | 17       | #1800          | 22           |
| #0340          | 6           | #0803                      | 23             | #1440          | 11       | #1801          | 17           |
| #0341          | 6           | #0804                      | 16             | #1441          | 11       | #1802          | 17           |
| #0342          | 14          | #0805                      | 14             | #1442          | 11       | #1803          | 17           |
| #0350          | 6           | #0806                      | 14             | #1445          | 11       | #1804          | 17           |
| #0351          | 6           | #0807                      | 14             | #1446          | 17       | #1805          | 17           |
| #0352          | 7           | #0809                      | 23             | #1448          | 12       | #1806          | 17           |
| #0360          | 6           | #0810                      | 8              | #1449          | 12       | #1807          | 17           |
| #0380          | 6           | #0811                      | 16             | #1450          | 11       | #1809          | 22           |
| #0382          | 6           | #0813                      | 8              | #1452          | 11       | #1810          | 22           |
| #0400          | 6           | #0814                      | 8              | #1453          | 11       | #1900          | 14           |
| #0410          | 6           | #0851                      | 23             | #1454          | 17       | #1901          | 14           |
| #0420          | 6           | #0852                      | 23             | #1455<br>#1456 | 25       |                |              |
| #0430<br>#0440 | 6           | #0853<br>#0906             | 23<br>5, 21    | #1456<br>#1457 | 25       |                |              |
| #0440<br>#0500 | 8, 23       | #0906<br>#0907             | 5, 21<br>5, 21 | #1457<br>#1458 | 17<br>17 |                |              |
| #0300          | 0, 23       | #0701                      | 5, 21          | #1700          | 1 (      |                |              |