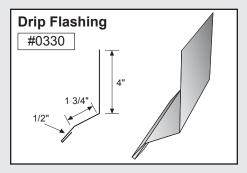

Corner Trim ———       | 7  |
| Downspout ———         | 8  |
| Downspout Kickout —   | 9  |
| Gutter or Eave Trim — | 10 |

Mueller trim components can provide a cleaner and more finished look for your building. In an effort to minimize paint scratches during transit, we apply a protective plastic coating to some trim items. Be sure to remove the protective coating before installation. Avoid exposing the items to direct sunlight, which could make the plastic more difficult to remove.

#### **CORNER TRIM**













Standard profiles are shown. Need custom shaped profiles? Just contact a Mueller Sales Representative.

#### 4

#### **CORNER TRIM** CONTINUED













#### **CLOSURES**













#### **RIDGE ROLL**







**PEAK SHEET** 























#### **DOOR TRIM**































#### **DOOR TRIM** CONTINUED



#### **ANGLE TRIM**









### steel building trim components

#### **EAVE TRIM & PEAK BOX**

















#### **GUTTER**







#### **GUTTER** CONTINUED































### 10 steel building trim components

#### **GUTTER** CONTINUED











#### **RAKE**































#### RAKE CONTINUED



















#### **VALLEY / TRANSITION**



















#### **MISCELLANEOUS**



















#### **BACKYARD AND GREENHOUSE**







#### **BACKYARD AND GREENHOUSE** CONTINUED























#### **STANDING SEAM**































#### **STANDING SEAM** CONTINUED



























# High-quality metal roofing with all the trimmings.

#### Call

**877-2-MUELLER