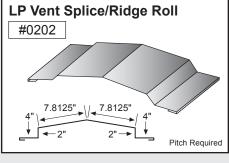

b Trim ————        |    |
| Corner Trim ———       | 7  |
| Downspout ———         | 8  |
| Downspout Kickout —   | 9  |
| Gutter or Eave Trim — | 10 |

Mueller trim components can provide a cleaner and more finished look for your building. In an effort to minimize paint scratches during transit, we apply a protective plastic coating to some trim items. Be sure to remove the protective coating before installation. Avoid exposing the items to direct sunlight, which could make the plastic more difficult to remove.

#### **CORNER TRIM**













Standard profiles are shown. Need custom shaped profiles? Just contact a Mueller Sales Representative.

#### 4

#### **CORNER TRIM** CONTINUED













#### **CLOSURES**













#### **RIDGE ROLL**







**PEAK SHEET** 























#### **DOOR TRIM**































#### **DOOR TRIM** CONTINUED



#### **ANGLE TRIM**









### steel building trim components

#### **EAVE TRIM & PEAK BOX**

















#### **GUTTER**







#### **GUTTER** CONTINUED































### 10 steel building trim components

#### **GUTTER** CONTINUED











#### **RAKE**































#### RAKE CONTINUED



















#### **VALLEY / TRANSITION**



















#### **MISCELLANEOUS**



















#### **BACKYARD AND GREENHOUSE**







#### **BACKYARD AND GREENHOUSE** CONTINUED























#### **STANDING SEAM**































#### **STANDING SEAM** CONTINUED



























# High-quality metal roofing with all the trimmings.