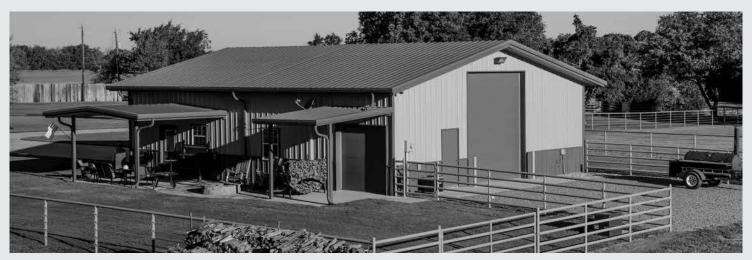

## Rugged steel buildings and responsive service. That's Mueller.

#### **BACKYARD BUILDINGS**

Mueller's backyard metal buildings are easy to assemble and come in six sizes from  $6' \times 9' \times 7'$  to  $24' \times 24' \times 8'$ . All kits include: a bolt together steel frame, choice of wall and trim colors, and a 30-year limited paint warranty. Optional floor kits provide a finishing touch.

#### PRE-ENGINEERED BUILDING KITS

Select from our pre-engineered building kits to best fit your application, job site, and installation goals. Standard Series kits made from heavy-duty structural steel offer flexible, economic spaces, while our Kits built with Hypersteel™ buildings take your project from design to installation in just weeks. Whether you need a workshop, garage, barn or large storage space, you simply can't go wrong with these pre-engineered steel building kits.

#### **CUSTOM BUILDINGS**

For a structure that will meet your requirements, design your own Custom Building from Mueller. These outstanding buildings open up many options to you including roof type, building size, colors and accessories. For a custom online quote, visit www.MuellerInc.com.