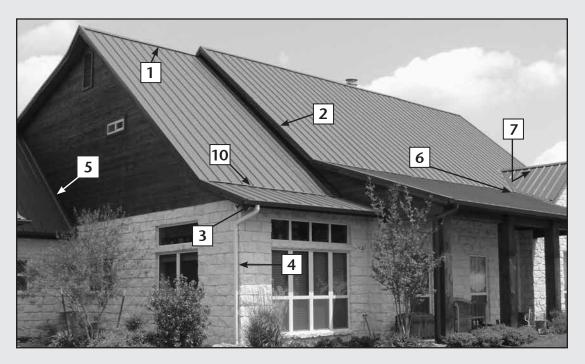

| Ridge Roll or Peak Sheet—   |
|-----------------------------|
| House Roof Rake Trim — 2    |
| Gutter or Eave Trim3        |
| Downspout — 4               |
| Wall to Roof Transition — 5 |
| Valley Flashing6            |
| Metal Closures              |
| Underlayment — 8            |
| Decking — 9                 |
| Transition Trim10           |
| 8                           |