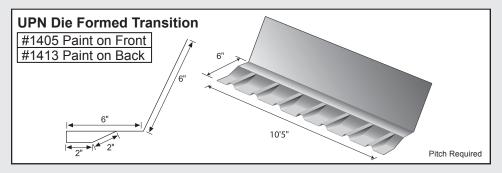

#### **VALLEY / TRANSITION**

| PART #         | PAGE #      | PART #                     | PAGE #         | PART #         | PAGE #   | PART #         | PAGE #       |
|----------------|-------------|----------------------------|----------------|----------------|----------|----------------|--------------|
| #0110          | 3           | #0501                      | 8, 23          | #0912          | 16       | #1460          | 11           |
| #0111          | 3           | #0502                      | 23             | #0920          | 8        | #1462          | 11, 25       |
| #0120          | 3           | #0503                      | 24             | #0930          | 8        | #1463          | 12, 25       |
| #0130          | 3           | #0504                      | 16             | #0940          | 8        | #1464          | 25           |
| #0140          | 3           | #0505                      | 24             | #0999          | 8, 26    | #1465          | 25           |
| #0150          | 3           | #0506                      | 16             | #1000          | 9, 24    | #1466          | 25           |
| #0151          | 4           | #0507                      | 8              | #1001          | 24       | #1467          | 25           |
| #0152          | 4           | #0508                      | 9              | #1002          | 24       | #1470          | 26           |
| #0160          | 4           | #0510                      | 24             | #1003          | 14, 15   | #1471          | 12           |
| #0161          | 4           | #0520                      | 9, 24          | #1005          | 16       | #1473          | 10           |
| #0162          | 4           | #0523                      | 9, 24          | #1010          | 9        | #1474          | 12           |
| #0163          | 4           | #0524                      | 9, 24          | #1020          | 24       | #1476          | 26           |
| #0170          | 14          | #0540                      | 13, 27         | #1100          | 10       | #1477          | 26           |
| #0180          | 14          | #0541                      | 27             | #1101          | 24       | #1478          | 26           |
| #0200<br>#0201 | 5, 20<br>16 | #0542<br>#0543             | 16             | #1102<br>#1103 | 24       | #1479          | 26           |
| #0201          | 5, 20       | #0610                      | 27<br>9        | #1105          | 10<br>25 | #1480<br>#1481 | 26<br>13, 27 |
| #0202          | 5, 20       | #0613                      | 9              | #1105          | 25       | #1483          | 13, 27       |
| #0203          | 5, 20       | #0619                      | 9              | #1100          | 16       | #1484          | 28           |
| #0206          | 16          | #0620                      | 9              | #11107         | 25       | #1486          | 13, 28       |
| #0207          | 20          | #0621                      | 9              | #1111          | 10       | #1487          | 28           |
| #0209          | 21          | #0623                      | 9              | #1122          | 11       | #1488          | 13, 28       |
| #0210          | 20          | #0624                      | 9              | #1130          | 11       | #1489          | 13, 28       |
| #0212          | 5, 21       | #0630                      | 24             | #1140          | 11       | #1490          | 26           |
| #0220          | 21          | #0633                      | 9              | #1200          | 22       | #1491          | 26           |
| #0221          | 5, 21       | #0640                      | 24             | #1302          | 5, 21    | #1492          | 26           |
| #0222          | 5, 21       | #0643                      | 9              | #1307          | 5, 21    | #1493          | 26           |
| #0230          | 5, 21       | #0650                      | 24             | #1322          | 5, 21    | #1494          | 26           |
| #0240          | 5, 21       | #0701                      | 23             | #1332          | 5, 21    | #1495          | 26           |
| #0300          | 6           | #0702                      | 7, 22          | #1401          | 16       | #1496          | 26           |
| #0302          | 6           | #0703                      | 7, 22          | #1402          | 25       | #1497          | 26           |
| #0303          | 6           | #0704                      | 7, 22          | #1404          | 15       | #1498          | 12           |
| #0310          | 6           | #0705                      | 7, 22          | #1405          | 13, 28   | #1500          | 12           |
| #0320          | 6           | #0706                      | 7, 22          | #1406          | 13, 28   | #1501          | 12           |
| #0321          | 19          | #0707                      | 14             | #1407          | 28       | #1502          | 12           |
| #0322          | 19          | #0713                      | 7, 22          | #1408          | 28       | #1503          | 12           |
| #0323          | 19          | #0714                      | 7, 22          | #1409          | 13, 28   | #1504          | 22           |
| #0324          | 19          | #0715                      | 16             | #1410          | 11       | #1510          | 20           |
| #0326          | 20          | #0716                      | 7, 22          | #1412          | 25       | #1600          | 15           |
| #0327          | 4, 19       | #0720                      | 16             | #1413          | 13, 28   | #1610          | 15           |
| #0328<br>#0329 | 20<br>4, 19 | #0721<br>#0723             | 16<br>16       | #1414          | 13, 28   | #1620<br>#1630 | 15<br>15     |
| #0329          | 6           | #0723<br>#0724             | 27             | #1415<br>#1416 | 28<br>28 | #1640          | 15           |
| #0331          | 14          | #072 <del>4</del><br>#0725 | 27             | #1417          | 13, 28   | #1650          | 15           |
| #0332          | 4, 19       | #0726                      | 27             | #1418          | 27       | #1700          | 15           |
| #0333          | 4, 20       | #0727                      | 22             | #1419          | 27       | #1701          | 15           |
| #0334          | 4, 19       | #0728                      | 22             | #1421          | 27       | #1702          | 15           |
| #0335          | 4, 20       | #0761                      | 27             | #1499          | 27       | #1703          | 15           |
| #0336          | 4, 19       | #0762                      | 27             | #1420          | 11       | #1704          | 15           |
| #0337          | 4, 19       | #0800                      | 8, 23          | #1430          | 11       | #1705          | 15           |
| #0338          | 4, 20       | #0801                      | 14             | #1431          | 17       | #1706          | 15           |
| #0339          | 4, 20       | #0802                      | 23             | #1432          | 17       | #1800          | 22           |
| #0340          | 6           | #0803                      | 23             | #1440          | 11       | #1801          | 17           |
| #0341          | 6           | #0804                      | 16             | #1441          | 11       | #1802          | 17           |
| #0342          | 14          | #0805                      | 14             | #1442          | 11       | #1803          | 17           |
| #0350          | 6           | #0806                      | 14             | #1445          | 11       | #1804          | 17           |
| #0351          | 6           | #0807                      | 14             | #1446          | 17       | #1805          | 17           |
| #0352          | 7           | #0809                      | 23             | #1448          | 12       | #1806          | 17           |
| #0360          | 6           | #0810                      | 8              | #1449          | 12       | #1807          | 17           |
| #0380          | 6           | #0811                      | 16             | #1450          | 11       | #1809          | 22           |
| #0382          | 6           | #0813                      | 8              | #1452          | 11       | #1810          | 22           |
| #0400          | 6           | #0814                      | 8              | #1453          | 11       | #1900          | 14           |
| #0410          | 6           | #0851                      | 23             | #1454          | 17       | #1901          | 14           |
| #0420          | 6           | #0852                      | 23             | #1455<br>#1456 | 25       |                |              |
| #0430<br>#0440 | 6           | #0853<br>#0906             | 23<br>5, 21    | #1456<br>#1457 | 25       |                |              |
| #0440<br>#0500 | 8, 23       | #0906<br>#0907             | 5, 21<br>5, 21 | #1457<br>#1458 | 17<br>17 |                |              |
| #0300          | 0, 23       | #0701                      | 5, 21          | #1700          | 1 (      |                |              |