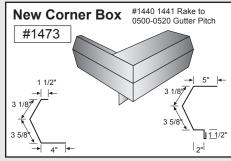

| PART #         | PAGE #      | PART #                     | PAGE #         | PART #         | PAGE #   | PART #         | PAGE #       |
|----------------|-------------|----------------------------|----------------|----------------|----------|----------------|--------------|
| #0110          | 3           | #0501                      | 8, 23          | #0912          | 16       | #1460          | 11           |
| #0111          | 3           | #0502                      | 23             | #0920          | 8        | #1462          | 11, 25       |
| #0120          | 3           | #0503                      | 24             | #0930          | 8        | #1463          | 12, 25       |
| #0130          | 3           | #0504                      | 16             | #0940          | 8        | #1464          | 25           |
| #0140          | 3           | #0505                      | 24             | #0999          | 8, 26    | #1465          | 25           |
| #0150          | 3           | #0506                      | 16             | #1000          | 9, 24    | #1466          | 25           |
| #0151          | 4           | #0507                      | 8              | #1001          | 24       | #1467          | 25           |
| #0152          | 4           | #0508                      | 9              | #1002          | 24       | #1470          | 26           |
| #0160          | 4           | #0510                      | 24             | #1003          | 14, 15   | #1471          | 12           |
| #0161          | 4           | #0520                      | 9, 24          | #1005          | 16       | #1473          | 10           |
| #0162          | 4           | #0523                      | 9, 24          | #1010          | 9        | #1474          | 12           |
| #0163          | 4           | #0524                      | 9, 24          | #1020          | 24       | #1476          | 26           |
| #0170          | 14          | #0540                      | 13, 27         | #1100          | 10       | #1477          | 26           |
| #0180          | 14          | #0541                      | 27             | #1101          | 24       | #1478          | 26           |
| #0200<br>#0201 | 5, 20<br>16 | #0542<br>#0543             | 16             | #1102<br>#1103 | 24       | #1479          | 26           |
| #0201          | 5, 20       | #0610                      | 27<br>9        | #1105          | 10<br>25 | #1480<br>#1481 | 26<br>13, 27 |
| #0202          | 5, 20       | #0613                      | 9              | #1105          | 25       | #1483          | 13, 27       |
| #0203          | 5, 20       | #0619                      | 9              | #1100          | 16       | #1484          | 28           |
| #0206          | 16          | #0620                      | 9              | #11107         | 25       | #1486          | 13, 28       |
| #0207          | 20          | #0621                      | 9              | #1111          | 10       | #1487          | 28           |
| #0209          | 21          | #0623                      | 9              | #1122          | 11       | #1488          | 13, 28       |
| #0210          | 20          | #0624                      | 9              | #1130          | 11       | #1489          | 13, 28       |
| #0212          | 5, 21       | #0630                      | 24             | #1140          | 11       | #1490          | 26           |
| #0220          | 21          | #0633                      | 9              | #1200          | 22       | #1491          | 26           |
| #0221          | 5, 21       | #0640                      | 24             | #1302          | 5, 21    | #1492          | 26           |
| #0222          | 5, 21       | #0643                      | 9              | #1307          | 5, 21    | #1493          | 26           |
| #0230          | 5, 21       | #0650                      | 24             | #1322          | 5, 21    | #1494          | 26           |
| #0240          | 5, 21       | #0701                      | 23             | #1332          | 5, 21    | #1495          | 26           |
| #0300          | 6           | #0702                      | 7, 22          | #1401          | 16       | #1496          | 26           |
| #0302          | 6           | #0703                      | 7, 22          | #1402          | 25       | #1497          | 26           |
| #0303          | 6           | #0704                      | 7, 22          | #1404          | 15       | #1498          | 12           |
| #0310          | 6           | #0705                      | 7, 22          | #1405          | 13, 28   | #1500          | 12           |
| #0320          | 6           | #0706                      | 7, 22          | #1406          | 13, 28   | #1501          | 12           |
| #0321          | 19          | #0707                      | 14             | #1407          | 28       | #1502          | 12           |
| #0322          | 19          | #0713                      | 7, 22          | #1408          | 28       | #1503          | 12           |
| #0323          | 19          | #0714                      | 7, 22          | #1409          | 13, 28   | #1504          | 22           |
| #0324          | 19          | #0715                      | 16             | #1410          | 11       | #1510          | 20           |
| #0326          | 20          | #0716                      | 7, 22          | #1412          | 25       | #1600          | 15           |
| #0327          | 4, 19       | #0720                      | 16             | #1413          | 13, 28   | #1610          | 15           |
| #0328<br>#0329 | 20<br>4, 19 | #0721<br>#0723             | 16<br>16       | #1414          | 13, 28   | #1620<br>#1630 | 15<br>15     |
| #0329          | 6           | #0723<br>#0724             | 27             | #1415<br>#1416 | 28<br>28 | #1640          | 15           |
| #0331          | 14          | #072 <del>4</del><br>#0725 | 27             | #1417          | 13, 28   | #1650          | 15           |
| #0332          | 4, 19       | #0726                      | 27             | #1418          | 27       | #1700          | 15           |
| #0333          | 4, 20       | #0727                      | 22             | #1419          | 27       | #1701          | 15           |
| #0334          | 4, 19       | #0728                      | 22             | #1421          | 27       | #1702          | 15           |
| #0335          | 4, 20       | #0761                      | 27             | #1499          | 27       | #1703          | 15           |
| #0336          | 4, 19       | #0762                      | 27             | #1420          | 11       | #1704          | 15           |
| #0337          | 4, 19       | #0800                      | 8, 23          | #1430          | 11       | #1705          | 15           |
| #0338          | 4, 20       | #0801                      | 14             | #1431          | 17       | #1706          | 15           |
| #0339          | 4, 20       | #0802                      | 23             | #1432          | 17       | #1800          | 22           |
| #0340          | 6           | #0803                      | 23             | #1440          | 11       | #1801          | 17           |
| #0341          | 6           | #0804                      | 16             | #1441          | 11       | #1802          | 17           |
| #0342          | 14          | #0805                      | 14             | #1442          | 11       | #1803          | 17           |
| #0350          | 6           | #0806                      | 14             | #1445          | 11       | #1804          | 17           |
| #0351          | 6           | #0807                      | 14             | #1446          | 17       | #1805          | 17           |
| #0352          | 7           | #0809                      | 23             | #1448          | 12       | #1806          | 17           |
| #0360          | 6           | #0810                      | 8              | #1449          | 12       | #1807          | 17           |
| #0380          | 6           | #0811                      | 16             | #1450          | 11       | #1809          | 22           |
| #0382          | 6           | #0813                      | 8              | #1452          | 11       | #1810          | 22           |
| #0400          | 6           | #0814                      | 8              | #1453          | 11       | #1900          | 14           |
| #0410          | 6           | #0851                      | 23             | #1454          | 17       | #1901          | 14           |
| #0420          | 6           | #0852                      | 23             | #1455<br>#1456 | 25       |                |              |
| #0430<br>#0440 | 6           | #0853<br>#0906             | 23<br>5, 21    | #1456<br>#1457 | 25       |                |              |
| #0440<br>#0500 | 8, 23       | #0906<br>#0907             | 5, 21<br>5, 21 | #1457<br>#1458 | 17<br>17 |                |              |
| #0300          | 0, 23       | #0701                      | 5, 21          | #1700          | 1 (      |                |              |