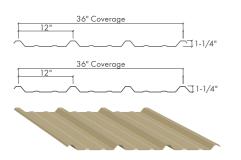

ire Resistant
- Hail Resistant Underwriters Laboratories Class 4 Rating
- 35/40-Year Limited
  Paint Warranty
- A Wide Range of Designer Colors
- Commercial Grade Steel
- Energy Efficient
- Greater Life Expectancy
- Outstanding Durability
- Possible Insurance Savings
- Easy Application









# PANEL PROFILES

Our premium metal roofing and steel building panels offer incredible versatility, durability and beauty, making them a great solution for both residential and commercial applications. With bold profiles and many color choices to choose from, you can get the look you desire while achieving outstanding structural performance.







#### **CWP PANEL**



#### **CWH PANEL**



#### **CFS PANEL**





**CF PANEL** 



#### **AP PANEL**





#### **SSP PANEL**





#### R & PBR PANELS



#### **U & PBU PANELS**



#### MTL PANEL



#### **CORR & CPB PANELS**



### CHOOSE THE *HUE* THAT'S RIGHT FOR *YOU*!

| Galvalume Plus‡ | Bright White    | Twilight Gray        | Smokey Pewter | Light Gray      |
|-----------------|-----------------|----------------------|---------------|-----------------|
|                 |                 |                      |               |                 |
| Smokestack Gray | Silver Metallic | Charcoal             | Dark Charcoal | Black           |
|                 |                 |                      |               |                 |
| Matte Black     | Deep River Blue | Deep Blue            | Hawaiian Blue | Marine Green    |
|                 |                 |                      |               |                 |
| Forest Gre